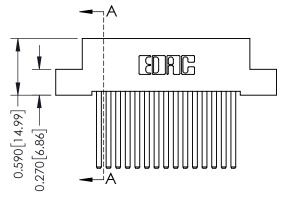

## **Mounting Option**

08-#4-40 Unified Threaded Inserts

THIS IS A C.A.D. GENERATED DRAWING DO NOT MAKE MANUAL REVISIONS TO MASTER

ISSUE NUMBER

ORIGINAL

1

| 342 / 392 Card Edge Conne | ACAD REFERENCE NO. 342 ENG MASTER                                                                                                                                                               |                |                         |        |
|---------------------------|-------------------------------------------------------------------------------------------------------------------------------------------------------------------------------------------------|----------------|-------------------------|--------|
| Mounting Options          |                                                                                                                                                                                                 | DRAWN: J.LEE   | DATE: <b>OCT. 06/09</b> |        |
| Moorning Ophons           | CHECKED:                                                                                                                                                                                        | DATE:          |                         |        |
| TORONTO, ONTARIO CANADA   | THESE DRAWINGS AND SPECIFICATIONS ARE THE PROPERTY OF EDAC INC.,AND SHALL NOT BE REPRODUCED,OR COPIED OR USED AS THE BASIS FOR THE MANUFACTURE OR SALE OF APPARATUS WITHOUT WRITTEN PERMISSION. | SCALE: NTS     | SHEET :                 | 3 OF 3 |
|                           |                                                                                                                                                                                                 | DRAWING NUMBER | •                       | ISSUE  |
|                           |                                                                                                                                                                                                 | 342 Assembly   |                         | 1      |