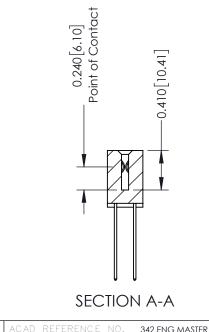

## **Contact Detail**

THIS IS A C.A.D. GENERATED DRAWING 544-Wire Wrap .050x.025(1.27x0.64) - Tail LG=.760(19.30) DO NOT MAKE MANUAL REVISIONS TO MASTER. .100 [2.54] Contact Spacing x .200 [5.08] Row Spacing

342 Assembly

THIS IS A C.A.D. GENERATED DRAWING DO NOT MAKE MANUAL REVISIONS TO MASTER. ISSUE NUMBER

ORIGINAL

1

| 342 / 392 Series Card Edge Connector |                                                                                                                                                                                                 |          | ACAD REFERENCE NO. 342 ENG MASTER |                  |        |  |
|--------------------------------------|-------------------------------------------------------------------------------------------------------------------------------------------------------------------------------------------------|----------|-----------------------------------|------------------|--------|--|
| Contact Bend Detail                  |                                                                                                                                                                                                 | DRAWN:   | J.LEE                             | DATE: OCT. 06/09 |        |  |
|                                      |                                                                                                                                                                                                 | CHECKED: |                                   | DATE:            |        |  |
|                                      | THESE DRAWINGS AND SPECIFICATIONS ARE THE PROPERTY OF EDAC INC.,AND SHALL NOT BE REPRODUCED,OR COPIED OR USED AS THE BASIS FOR THE MANUFACTURE OR SALE OF APPARATUS WITHOUT WRITTEN PERMISSION. | SCALE:   | NTS                               | SHEET :          | 2 OF 3 |  |
| TORONTO, ONTARIO                     |                                                                                                                                                                                                 | DRAWING  | NUMBER                            |                  | ISSUE  |  |
| YOUR CONNECTION TO QUALITY & SERVICE |                                                                                                                                                                                                 | 3        | 42 Assembly                       |                  | 1      |  |