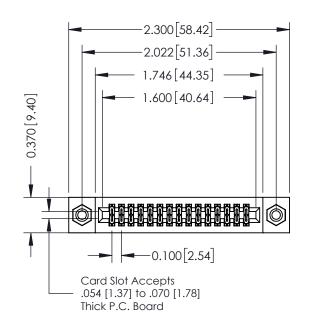

## **See Accompanying Pages for:**

- **Contact Bend Details**
- **Mounting Options**

|                              | 342 / 392 Card Edge Connector |  |  |  |
|------------------------------|-------------------------------|--|--|--|
| Part Number: 342-030-544-208 |                               |  |  |  |
|                              |                               |  |  |  |

|   | THO THE |                         |  |  |  |
|---|---------------------------------------------|-------------------------|--|--|--|
|   | DRAWN: J.LEE                                | DATE: <b>OCT. 06/09</b> |  |  |  |
|   | CHECKED:                                    | DATE:                   |  |  |  |
|   | SCALE: NTS                                  | SHEET 1 OF 3            |  |  |  |
| ) | DRAWING NUMBER                              | ISSUE                   |  |  |  |