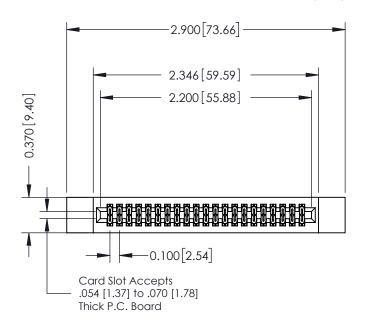

## **Contact Detail**

542-Wire Wrap .025 Sq.(0.64 Sq.) - Tail LG=.655(16.64) .100 [2.54] Contact Spacing x .200 [5.08] Row Spacing

\_\_\_\_\_0.240[6.10] \_Point of Contact

## **See Accompanying Pages for:**

- **Contact Bend Details**
- **Mounting Options**

| OCT. 06/09 |
|------------|
|            |
|            |
| 1 OF 3     |
| ISSUE      |
| 1          |
|            |