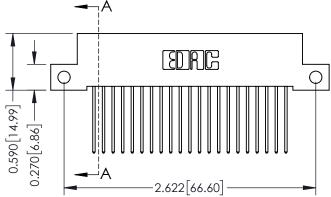

## **Mounting Option**

12-.128 (3.25) Dia. Side Mounting Holes

## **See Accompanying Pages for:**

- **Contact Bend Details**
- **Mounting Options**

| OCT. 06/09 |
|------------|
|            |
|            |
| 1 OF 3     |
| ISSUE      |
| 1          |
|            |