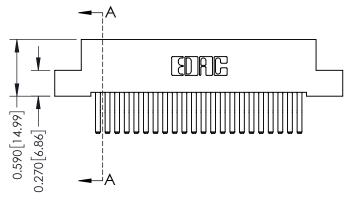

## **Mounting Option**

08-#4-40 Unified Threaded Inserts

## **Contact Detail**

560-Extender Board Bend (Code 523 Contacts) .100 [2.54] Contact Spacing x .200 [5.08] Row Spacing





## 0.410[10.41] **SECTION A-A**

## **See Accompanying Pages for:**

- **Contact Bend Details**
- **Mounting Options**

342 / 392 Card Edge Connector Part Number: 342-044-560-208

YOUR CONNECTION TO QUALITY & SERVICE

342 ENG MASTER DATE: OCT. 06/09 J.LEE SHEET 1 OF 3

342 Assembly

THIS IS A C.A.D. GENERATED DRAWING DO NOT MAKE MANUAL REVISIONS TO MASTER. ISSUE NUMBER

ORIGINAL

1



| 342 / 392 Series Card Edge Connector<br>Contact Bend Detail |                                                                                                                                                                                                  | ACAD REFERENCE NO. 342 ENG MASTER |             |                  |        |
|-------------------------------------------------------------|----------