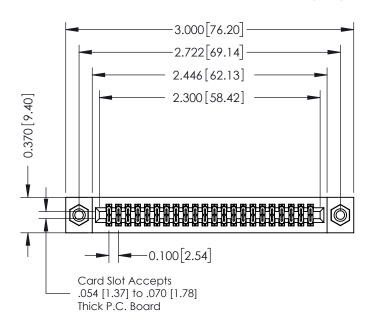

## **See Accompanying Pages for:**

- **Contact Bend Details**
- **Mounting Options**

342 / 392 Card Edge Connector Part Number: 342-044-560-208

YOUR CONNECTION TO QUALITY & SERVICE

342 ENG MASTER DATE: OCT. 06/09 J.LEE SHEET 1 OF 3