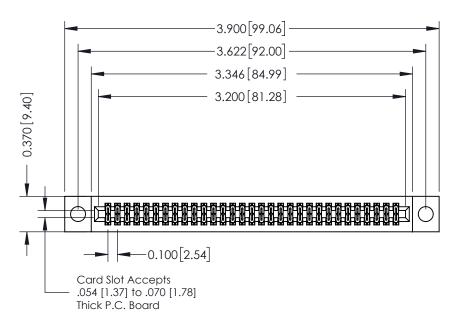

## **See Accompanying Pages for:**

- **Contact Bend Details**
- **Mounting Options**

| 342 / 392 Card Edge Connector |
|-------------------------------|
| Part Number: 342-062-560-204  |

YOUR CONNECTION TO QUALITY & SERVICE

| ACAD REFERENCE NO. 342 ENG MASTER |                  |  |  |  |
|-----------------------------------|------------------|--|--|--|
| DRAWN: J.LEE                      | DATE: OCT. 06/09 |  |  |  |
| CHECKED:                          | DATE:            |  |  |  |
| SCALE: NTS                        | SHEET 1 OF 3     |  |  |  |
| DRAWING NUMBER                    | ISSUE            |  |  |  |