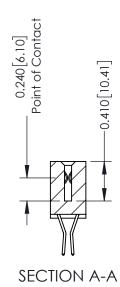

**Mounting Option** 

04-.156 (3.96) Dia. Mounting Holes

**Contact Detail** 

560-Extender Board Bend (Code 523 Contacts) .100 [2.54] Contact Spacing x .200 [5.08] Row Spacing

342 Assembly

THIS IS A C.A.D. GENERATED DRAWING DO NOT MAKE MANUAL REVISIONS TO MASTER. ISSUE NUMBER

ORIGINAL

1

| 342 / 392 Series Card Edge Connector<br>Contact Bend Detail |                                                                                                                                   | ACAD REFERENCE NO. 342 ENG MASTER |             |          |          |
|-------------------------------------------------------------|-----------------------------------------------------------------------------------------------------------------------------------|-----------------------------------|-------------|----------|----------|
|                                                             |                                                                                                                                   | DRAWN:                            | J.LEE       | DATE: OC | T. 06/09 |
|                                                             |                                                                                                                                   | CHECKED                           | ):          | DATE:    |          |
| EDAC INC                                                    | ARE THE PROPERTY OF EDAC INC.,AND SHALL NOT BE REPRODUCED,OR COPIED OR USED AS THE BASIS FOR THE MANUFACTURE OR SALE OF APPARATUS | SCALE:                            | NTS         | SHEET :  | 2 OF 3   |
| TORONTO, ONTARIO                                            |                                                                                                                                   | DRAWING                           | NUMBER      |          | ISSUE    |
| YOUR CONNECTION TO QUALITY & SERVICE                        |                                                                                                                                   | 3                                 | 42 Assembly |          | 1        |