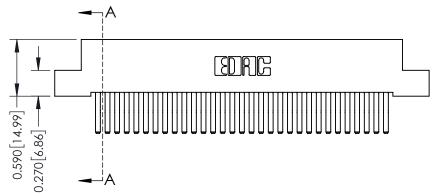

342 Assembly

THIS IS A C.A.D. GENERATED DRAWING DO NOT MAKE MANUAL REVISIONS TO MASTER. ISSUE NUMBER

ORIGINAL

1

| 342 / 392 Series Card Edge Connector<br>Contact Bend Detail |                                                                                                                                   | ACAD REFERENCE NO. 342 ENG MASTER |             |          |          |
|-------------------------------------------------------------|-----------------------------------------------------------------------------------------------------------------------------------|-----------------------------------|-------------|----------|----------|
|                                                             |                                                                                                                                   | DRAWN:                            | J.LEE       | DATE: OC | T. 06/09 |
|                                                             |                                                                                                                                   | CHECKED                           | ):          | DATE:    |          |
| EDAC INC                                                    | ARE THE PROPERTY OF EDAC INC.,AND SHALL NOT BE REPRODUCED,OR COPIED OR USED AS THE BASIS FOR THE MANUFACTURE OR SALE OF APPARATUS | SCALE:                            | NTS         | SHEET :  | 2 OF 3   |
| TORONTO, ONTARIO                                            |                                                                                                                                   | DRAWING                           | NUMBER      |          | ISSUE    |
| YOUR CONNECTION TO QUALITY & SERVICE                        |                                                                                                                                   | 3                                 | 42 Assembly |          | 1        |