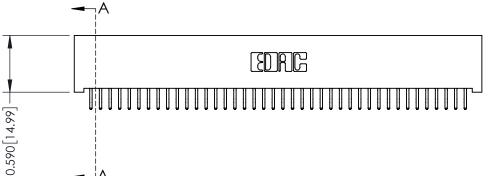

342 Assembly

THIS IS A C.A.D. GENERATED DRAWING DO NOT MAKE MANUAL REVISIONS TO MASTER. ISSUE NUMBER

ORIGINAL

1

| 342 / 392 Series Card Edge Connector<br>Contact Bend Detail |                                                                                                                                                                                                  | ACAD REFERENCE NO. 342 ENG MASTER |             |                  |        |
|-------------------------------------------------------------|--------------------------------------------------------------------------------------------------------------------------------------------------------------------------------------------------|-----------------------------------|-------------|------------------|--------|
|                                                             |                                                                                                                                                                                                  | DRAWN:                            | J.LEE       | DATE: OCT. 06/09 |        |
|                                                             |                                                                                                                                                                                                  | CHECKED:                          |             | DATE:            |        |
| TORONTO, ONTARIO                                            | THESE DRAWINGS AND SPECIFICATIONS ARE THE PROPERTY OF EDAC INC. AND SHALL NOT BE REPRODUCED, OR COPIED OR USED AS THE BASIS FOR THE MANUFACTURE OR SALE OF APPARATUS WITHOUT WRITTEN PERMISSION. | SCALE:                            | NTS         | SHEET :          | 2 OF 3 |
|                                                             |                                                                                                                                                                                                  | DRAWING                           | NUMBER      |                  | ISSUE  |
| YOUR CONNECTION TO QUALITY & SERVICE                        |                                                                                                                                                                                                  | 3                                 | 42 Assembly |                  | 1      |

THIS IS A C.A.D. GENERATED DRAWING DO NOT MAKE MANUAL REVISIONS TO MASTER

ISSUE NUMBER

ORIGINAL

1

| 342 / 392 Card Edge Connector<br>Mounting Options |                                                                                                                                                                                               | ACAD REFERENCE NO. 342 ENG MASTER |                         |        |  |  |
|---------------------------------------------------|-----------------------------------------------------------------------------------------------------------------------------------------------------------------------------------------------|-----------------------------------|-------------------------|--------|--|--|
|                                                   |                                                                                                                                                                                               | DRAWN: J.LEE                      | DATE: <b>OCT. 06/09</b> |        |  |  |
|                                                   |                                                                                                                                                                                               | CHECKED:                          | DATE:                   |        |  |  |
| TORONTO, ONTARIO                                  | THESE DRAWINGS AND SPECIFICATIONS ARE THE PROPERTY OF EDAC INCAND SHALL NOT BE REPRODUCED,OR COPIED OR USED AS THE BASIS FOR THE MANUFACTURE OR SALE OF APPARATUS WITHOUT WRITTEN PERMISSION. | SCALE: NTS                        | SHEET :                 | 3 OF 3 |  |  |
|                                                   |                                                                                                                                                                                               | DRAWING NUMBER                    | •                       | ISSUE  |  |  |
| YOUR CONNECTION TO QUALITY & SERVICE              |                                                                                                                                                                                               | 342 Assembly                      |                         | 1      |  |  |