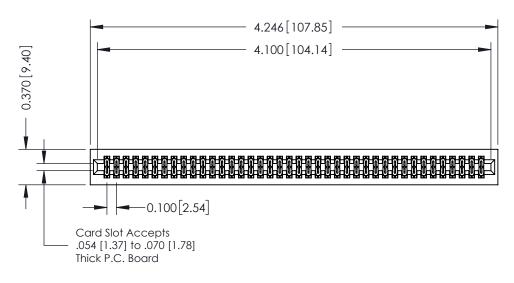

## **See Accompanying Pages for:**

- **Contact Bend Details**
- **Mounting Options**

342 / 392 Card Edge Connector Part Number: 342-080-556-201

YOUR CONNECTION TO QUALITY & SERVICE

342 ENG MASTER J.LEE DATE: OCT. 06/09 SHEET 1 OF 3

342 Assembly

THIS IS A C.A.D. GENERATED DRAWING DO NOT MAKE MANUAL REVISIONS TO MASTER. ISSUE NUMBER

ORIGINAL

1

| 342 / 392 Series Card Edge Connector<br>Contact Bend Detail |                                                                                                                                                                                                  | ACAD REFERENCE NO. 342 ENG MASTER |             |                  |        |
|-------------------------------------------------------------|--------------------------------------------------------------------------------------------------------------------------------------------------------------------------------------------------|-----------------------------------|-------------|------------------|--------|
|                                                             |                                                                                                                                                                                                  | DRAWN:                            | J.LEE       | DATE: OCT. 06/09 |        |
|                                                             |                                                                                                                                                                                                  | CHECKED:                          |             | DATE:            |        |
| TORONTO, ONTARIO                                            | THESE DRAWINGS AND SPECIFICATIONS ARE THE PROPERTY OF EDAC INC. AND SHALL NOT BE REPRODUCED, OR COPIED OR USED AS THE BASIS FOR THE MANUFACTURE OR SALE OF APPARATUS WITHOUT WRITTEN PERMISSION. | SCALE:                            | NTS         | SHEET :          | 2 OF 3 |
|                                                             |                                                                                                                                                                                                  | DRAWING                           | NUMBER      |                  | ISSUE  |
| YOUR CONNECTION TO QUALITY & SERVICE                        |                                                                                                                                                                                                  | 3                                 | 42 Assembly |                  | 1      |