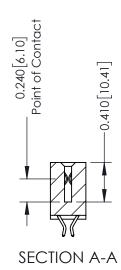

**Mounting Option** 01-No Mounting Lugs **Contact Detail** 

556-Extender Board Bend (Code 520 Contacts) .100 [2.54] Contact Spacing x .200 [5.08] Row Spacing

342 Assembly

THIS IS A C.A.D. GENERATED DRAWING DO NOT MAKE MANUAL REVISIONS TO MASTER. ISSUE NUMBER

ORIGINAL

1

| 342 / 392 Series Card Edge Connector<br>Contact Bend Detail |                                                                                                                                                                                                  | ACAD REFERENCE NO. 342 ENG MASTER |             |                  |        |
|-------------------------------------------------------------|--------------------------------------------------------------------------------------------------------------------------------------------------------------------------------------------------|-----------------------------------|-------------|------------------|--------|
|                                                             |                                                                                                                                                                                                  | DRAWN:                            | J.LEE       | DATE: OCT. 06/09 |        |
|                                                             |                                                                                                                                                                                                  | CHECKED:                          |             | DATE:            |        |
| TORONTO, ONTARIO                                            | THESE DRAWINGS AND SPECIFICATIONS ARE THE PROPERTY OF EDAC INC. AND SHALL NOT BE REPRODUCED, OR COPIED OR USED AS THE BASIS FOR THE MANUFACTURE OR SALE OF APPARATUS WITHOUT WRITTEN PERMISSION. | SCALE:                            | NTS         | SHEET :          | 2 OF 3 |
|                                                             |                                                                                                                                                                                                  | DRAWING                           | NUMBER      |                  | ISSUE  |
| YOUR CONNECTION TO QUALITY & SERVICE                        |                                                                                                                                                                                                  | 3                                 | 42 Assembly |                  | 1      |