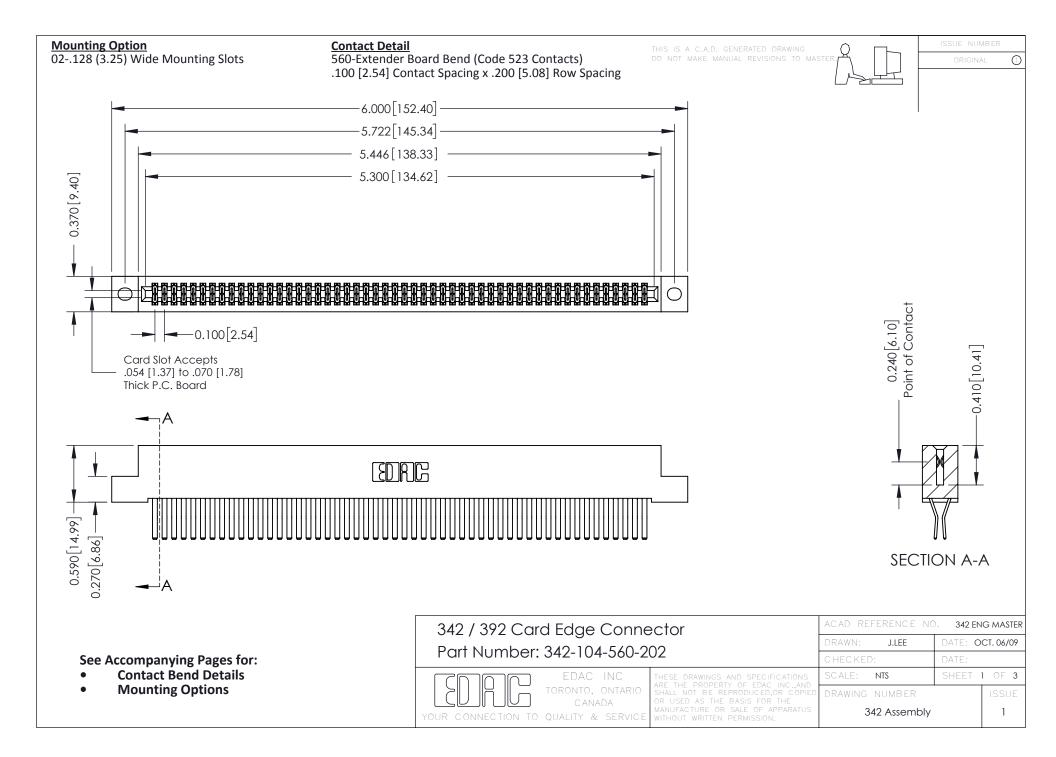

THIS IS A C.A.D. GENERATED DRAWING DO NOT MAKE MANUAL REVISIONS TO MASTER. ISSUE NUMBER

ORIGINAL

1



| 342 / 392 Series Card Edge Connector<br>Contact Bend Detail |                                                                                                                                                                                                  | ACAD REFERENCE NO. 342 ENG MASTER |             |                  |        |
|-------------------------------------------------------------|--------------------------------------------------------------------------------------------------------------------------------------------------------------------------------------------------|-----------------------------------|-------------|------------------|--------|
|