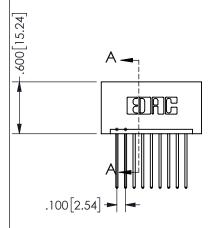

## <u>Contact Dimensions:</u> 542-Wire Wrap .025 Sq.(0.64 Sq.) - Tail LG=.645(16.38) .100 (2.54) Contact Spacing x .200 (5.08) Row Spacing

345/395 SERIES CARD EDGE CONNECTOR PART NUMBER: 345-009-542-101