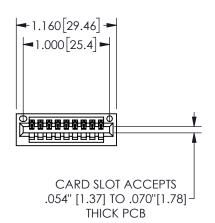

## <u>Contact Dimensions:</u> 542-Wire Wrap .025 Sq.(0.64 Sq.) - Tail LG=.645(16.38) .100 (2.54) Contact Spacing x .200 (5.08) Row Spacing

345/395 SERIES CARD EDGE CONNECTOR PART NUMBER: 345-009-542-101