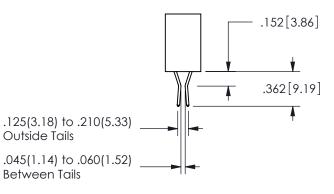

## <u>Contact Dimensions:</u> 542-Wire Wrap .025 Sq.(0.64 Sq.) - Tail LG=.645(16.38) .100 (2.54) Contact Spacing x .200 (5.08) Row Spacing

345/395 SERIES CARD EDGE CONNECTOR PART NUMBER: 345-009-542-101