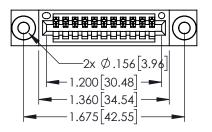

<u>Contact Dimensions:</u>
523-P.C. Tail .025 Sq.(0.64 Sq.) - Tail LG=.390(9.91)
.100 (2.54) Contact Spacing x .200 (5.08) Row Spacing

ACAD REFERENCE NO. 345-ENG-MASTER

1

- INSULATOR MATERIAL: THERMOPLASTIC PBT BLACK, UL 94V-0
- CONTACT MATERIAL; COPPER TIN ALLOY CONTACT PLATING: GOLD ON THE MATING AREA, TIN PLATING ON THE CONTACT TAILS, NICKEL UNDERPLATE