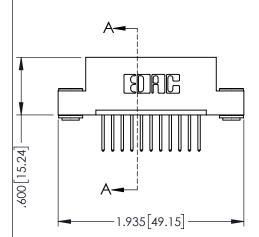

<u>Contact Dimensions:</u>
523-P.C. Tail .025 Sq.(0.64 Sq.) - Tail LG=.390(9.91)
.100 (2.54) Contact Spacing x .200 (5.08) Row Spacing

ACAD REFERENCE NO. 345-ENG-MASTER

1

- INSULATOR MATERIAL: THERMOPLASTIC PBT BLACK, UL 94V-0
- CONTACT MATERIAL; COPPER TIN ALLOY CONTACT PLATING: GOLD ON THE MATING AREA, TIN PLATING ON THE CONTACT TAILS, NICKEL UNDERPLATE