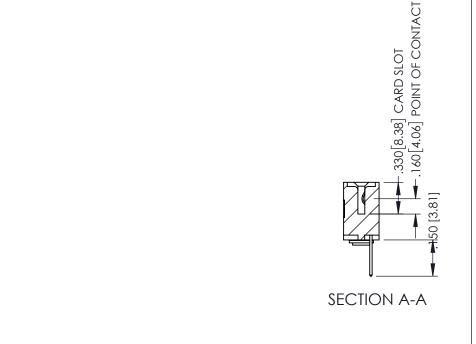

**Contact Code 558** 

Contact Code 559

**Contact Code 560** 

INSULATOR MATERIAL: THERMOPLASTIC POLYESTER, UL 94V-0

DAP MATERIAL AVAILABLE UPON REQUEST

CONTACT MATERIAL; COPPER ALLOY CONTACT PLATING: GOLD ON THE MATING AREA, TIN PLATING ON THE CONTACT TAILS, NICKEL UNDERPLATE