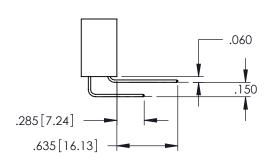

<u>Contact Dimensions:</u>
523-P.C. Tail .025 Sq.(0.64 Sq.) - Tail LG=.390(9.91)
.100 (2.54) Contact Spacing x .200 (5.08) Row Spacing

ACAD REFERENCE NO. 345-ENG-MASTER

1

- INSULATOR MATERIAL: THERMOPLASTIC PBT BLACK, UL 94V-0
- CONTACT MATERIAL; COPPER TIN ALLOY CONTACT PLATING: GOLD ON THE MATING AREA, TIN PLATING ON THE CONTACT TAILS, NICKEL UNDERPLATE