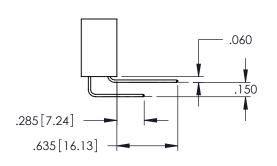

<u>Contact Dimensions:</u>
523-P.C. Tail .025 Sq.(0.64 Sq.) - Tail LG=.390(9.91)
.100 (2.54) Contact Spacing x .200 (5.08) Row Spacing

1

- INSULATOR MATERIAL: THERMOPLASTIC PBT BLACK, UL 94V-0
- CONTACT MATERIAL; COPPER TIN ALLOY CONTACT PLATING: GOLD ON THE MATING AREA, TIN PLATING ON THE CONTACT TAILS, NICKEL UNDERPLATE

**Contact Code 558** 

Contact Code 559

**Contact Code 560** 

INSULATOR MATERIAL: THERMOPLASTIC POLYESTER, UL 94V-0

DAP MATERIAL AVAILABLE UPON REQUEST

CONTACT MATERIAL; COPPER ALLOY CONTACT PLATING: GOLD ON THE MATING AREA, TIN PLATING ON THE CONTACT TAILS, NICKEL UNDERPLATE