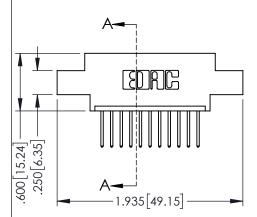

| 345/395 SERIES CARD EDGE CONNECTOR   |                                                                                      |         | ACAD REFERENCE NO. 345-ENG-MASTER |                 |           |  |
|--------------------------------------|--------------------------------------------------------------------------------------|---------|-----------------------------------|-----------------|-----------|--|
|                                      |                                                                                      |         | R.STA.MONICA                      | DATE: <b>MA</b> | Y.16/2017 |  |
| 1 AKT NOMBER: 343-011-323-002        |                                                                                      | CHECKE  | ):                                | DATE:           |           |  |
| EDAC INC                             | TORONTO, ONTARIO ARE THE PROPERTY OF EDAC INC.,AND SHALL NOT BE REPRODUCED,OR COPIED | SCALE:  | 1:1                               | SHEET 1         | OF 2      |  |
|                                      |                                                                                      | DRAWING | NUMBER                            |                 | ISSUE     |  |
| YOUR CONNECTION TO QUALITY & SERVICE | MANUFACTURE OR SALE OF APPARATUS                                                     |         | 345-ENG-MASTER                    |                 |           |  |