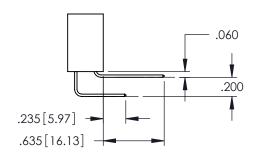

<u>Contact Dimensions:</u>
523-P.C. Tail .025 Sq.(0.64 Sq.) - Tail LG=.390(9.91)
.100 (2.54) Contact Spacing x .200 (5.08) Row Spacing

1

- INSULATOR MATERIAL: THERMOPLASTIC PBT BLACK, UL 94V-0
- CONTACT MATERIAL; COPPER TIN ALLOY CONTACT PLATING: GOLD ON THE MATING AREA, TIN PLATING ON THE CONTACT TAILS, NICKEL UNDERPLATE

## 345/395 SERIES CARD EDGE CONNECTOR CONTACT CODE 555,556,558,559,560 DIMENSIONS

YOUR CONNECTION TO QUALITY & SERVICE

|   | ACAD REFERENCE NO. 345-ENG-MASTER |                  |  |  |  |  |  |
|---|-----------------------------------|------------------|--|--|--|--|--|
|   | DRAWN: R.STA.MONICA               | DATE:MAY.16/2017 |  |  |  |  |  |
| • | CHECKED:                          | DATE:            |  |  |  |  |  |
|   | SCALE: 1:1                        | SHEET 2 OF 2     |  |  |  |  |  |
| D | DRAWING NUMBER                    | ISSUE            |  |  |  |  |  |