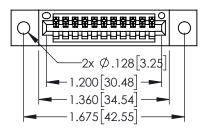

| 345/395 SERIES CARD EDGE CONNECTOR   |                                                                                      |         | ACAD REFERENCE NO. 345-ENG-MASTER |                 |           |  |
|--------------------------------------|--------------------------------------------------------------------------------------|---------|-----------------------------------|-----------------|-----------|--|
|                                      |                                                                                      |         | R.STA.MONICA                      | DATE: <b>MA</b> | Y.16/2017 |  |
| 1 AKT NOMBER: 343-011-323-002        |                                                                                      | CHECKE  | ):                                | DATE:           |           |  |
| EDAC INC                             | TORONTO, ONTARIO ARE THE PROPERTY OF EDAC INC.,AND SHALL NOT BE REPRODUCED,OR COPIED | SCALE:  | 1:1                               | SHEET 1         | OF 2      |  |
|                                      |                                                                                      | DRAWING | NUMBER                            |                 | ISSUE     |  |
| YOUR CONNECTION TO QUALITY & SERVICE | MANUFACTURE OR SALE OF APPARATUS                                                     |         | 345-ENG-MASTER                    |                 |           |  |