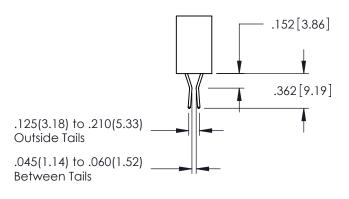

<u>Contact Dimensions:</u>
523-P.C. Tail .025 Sq.(0.64 Sq.) - Tail LG=.390(9.91)
.100 (2.54) Contact Spacing x .200 (5.08) Row Spacing

1

- INSULATOR MATERIAL: THERMOPLASTIC PBT BLACK, UL 94V-0
- CONTACT MATERIAL; COPPER TIN ALLOY CONTACT PLATING: GOLD ON THE MATING AREA, TIN PLATING ON THE CONTACT TAILS, NICKEL UNDERPLATE

**Contact Code 558** 

Contact Code 559

**Contact Code 560** 

INSULATOR MATERIAL: THERMOPLASTIC POLYESTER, UL 94V-0

DAP MATERIAL AVAILABLE UPON REQUEST

CONTACT MATERIAL; COPPER ALLOY CONTACT PLATING: GOLD ON THE MATING AREA, TIN PLATING ON THE CONTACT TAILS, NICKEL UNDERPLATE