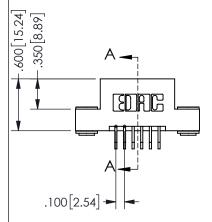

THIS IS A C.A.D. GENERATED DRAWING DO NOT MAKE MANUAL REVISIONS TO MASTER.

ISSUE NUMBER

ORIGINAL

THICK PCB

<u>Contact Dimensions:</u>
559-90 Degree Bend (Code 541 Contacts)
See Sheet 2 for Contact Code 555, 556, 558, 559, 560 **Dimensions** 

## **SECTION A-A**

345/395 SERIES CARD EDGE CONNECTOR PART NUMBER: 345-012-559-203

**EDAC INC** TORONTO, ONTARIO CANADA

THESE DRAWINGS AND SPECIFICATIONS ARE THE PROPERTY OF EDAC INC.,AND SHALL NOT BE REPRODUCED, OR COPIED OR USED AS THE BASIS FOR THE MANUFACTURE OR SALE OF APPARATUS WITHOUT WRITTEN PERMISSION.