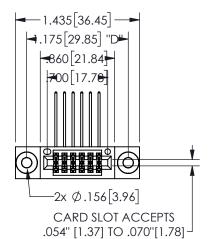

## **SECTION A-A**

345/395 SERIES CARD EDGE CONNECTOR PART NUMBER: 345-012-559-203

**EDAC INC** TORONTO, ONTARIO CANADA

THESE DRAWINGS AND SPECIFICATIONS ARE THE PROPERTY OF EDAC INC.,AND SHALL NOT BE REPRODUCED, OR COPIED OR USED AS THE BASIS FOR THE MANUFACTURE OR SALE OF APPARATUS WITHOUT WRITTEN PERMISSION.

| ACAD REFERENCE NO.  | 345-ENG-MASTER   |
|---------------------|------------------|
| DRAWN: R.STA.MONICA | DATE:MAY.16/2017 |
| CHECKED:            | DATE:            |
| SCALE: NTS          | SHEET 1 OF 2     |
| DRAWING NUMBER      | ISSUE            |
| 345-ENG-MASTER      | 1                |
|                     | <b>I</b>         |