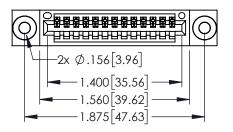

<u>Contact Dimensions:</u>
525-P.C. Tail .018 Sq.(0.46 Sq.) - Tail LG=.150(3.81)
.100 (2.54) Contact Spacing x .200 (5.08) Row Spacing

1

INSULATOR MATERIAL: THERMOPLASTIC PBT BLACK, UL 94V-0

CONTACT MATERIAL; COPPER TIN ALLOY