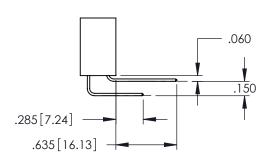

<u>Contact Dimensions:</u>
525-P.C. Tail .018 Sq.(0.46 Sq.) - Tail LG=.150(3.81)
.100 (2.54) Contact Spacing x .200 (5.08) Row Spacing

1

INSULATOR MATERIAL: THERMOPLASTIC PBT BLACK, UL 94V-0

CONTACT MATERIAL; COPPER TIN ALLOY