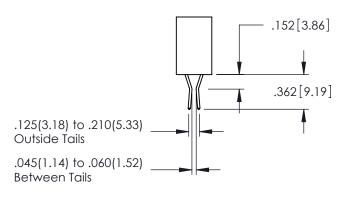

| SECTION A-A |
|-------------|

ACAD REFERENCE NO. 345-ENG-MASTER

.107 [2.72] .082 [2.08] .157 [4] .232 [5.89] .125(3.18) to .210(5.33) .125(3.18) to .210(5.33) Outside Tails Outside Tails .045(1.14) to .060(1.52) .045(1.14) to .060(1.52) Between Tails Between Tails **Contact Code 555 Contact Code 556** 

**Contact Code 558** 