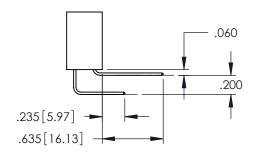

<u>Contact Dimensions:</u>
525-P.C. Tail .018 Sq.(0.46 Sq.) - Tail LG=.150(3.81)
.100 (2.54) Contact Spacing x .200 (5.08) Row Spacing

1

INSULATOR MATERIAL: THERMOPLASTIC PBT BLACK, UL 94V-0

CONTACT MATERIAL; COPPER TIN ALLOY