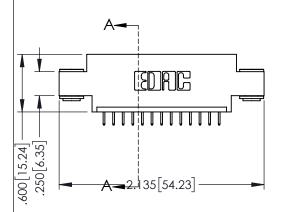

<u>Contact Dimensions:</u>
525-P.C. Tail .018 Sq.(0.46 Sq.) - Tail LG=.150(3.81)
.100 (2.54) Contact Spacing x .200 (5.08) Row Spacing

1

INSULATOR MATERIAL: THERMOPLASTIC PBT BLACK, UL 94V-0

CONTACT MATERIAL; COPPER TIN ALLOY