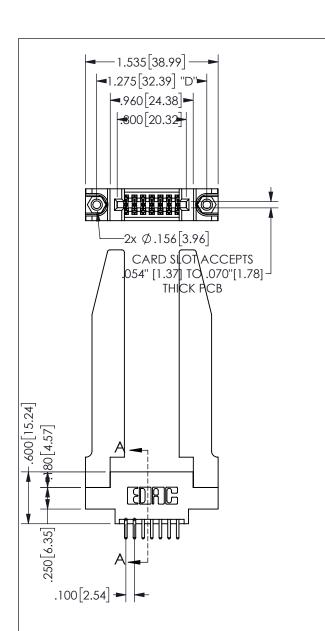

THIS IS A C.A.D. GENERATED DRAWING DO NOT MAKE MANUAL REVISIONS TO MASTER.

ISSUE NUMBER

ORIGINAL

1

.330[8.38]
CARD SLOT

.370[9.4]

<u>Contact Dimensions:</u>
520-P.C. Tail .030x.018(0.76x0.46) - Tail LG=.175(4.45)
.100 (2.54) Contact Spacing x .200 (5.08) Row Spacing

345/395 SERIES CARD EDGE CONNECTOR PART NUMBER: 345-014-520-878

EDAC INC TORONTO, ONTARIO CANADA

YOUR CONNECTION TO QUALITY & SERVICE

THESE DRAWINGS AND SPECIFICATIONS ARE THE PROPERTY OF EDAC INC., AND SHALL NOT BE REPRODUCED, OR COPIED OR USED AS THE BASIS FOR THE MANUFACTURE OR SALE OF APPARATUS WITHOUT WRITTEN PERMISSION.