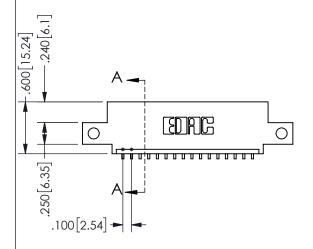

THIS IS A C.A.D. GENERATED DRAWING DO NOT MAKE MANUAL REVISIONS TO MASTER.

ISSUE NUMBER

ORIGINAL

1

-2.435[61.85] CARD SLOT ACCEPTS .054" [1.37] TO .070"[1.78] THICK PCB

<u>Contact Dimensions:</u>
559-90 Degree Bend (Code 541 Contacts)
See Sheet 2 for Contact Code 555, 556, 558, 559, 560 **Dimensions** 

.160 4.06 .330[8.38] POINT OF CARD SLOT CONTACT .370 9.4

## **SECTION A-A**

345/395 SERIES CARD EDGE CONNECTOR PART NUMBER: 345-016-559-412

**EDAC INC** TORONTO, ONTARIO CANADA

THESE DRAWINGS AND SPECIFICATIONS ARE THE PROPERTY OF EDAC INC.,AND SHALL NOT BE REPRODUCED, OR COPIED OR USED AS THE BASIS FOR THE MANUFACTURE OR SALE OF APPARATUS WITHOUT WRITTEN PERMISSION.