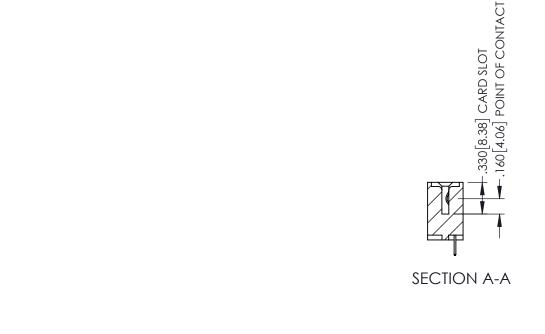

<u>Contact Dimensions:</u>
524-P.C. Tail .018 Sq.(0.46 Sq.) - Tail LG=.175(4.45)
.100 (2.54) Contact Spacing x .200 (5.08) Row Spacing

ACAD REFERENCE NO. 345-ENG-MASTER

- INSULATOR MATERIAL: THERMOPLASTIC PBT BLACK, UL 94V-0
- CONTACT MATERIAL; COPPER TIN ALLOY CONTACT PLATING: GOLD ON THE MATING AREA, TIN PLATING ON THE CONTACT TAILS, NICKEL UNDERPLATE