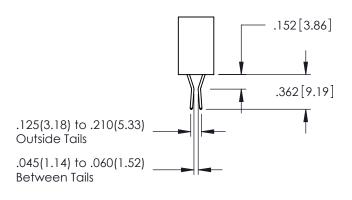

<u>Contact Dimensions:</u>
524-P.C. Tail .018 Sq.(0.46 Sq.) - Tail LG=.175(4.45)
.100 (2.54) Contact Spacing x .200 (5.08) Row Spacing

ACAD REFERENCE NO. 345-ENG-MASTER

- INSULATOR MATERIAL: THERMOPLASTIC PBT BLACK, UL 94V-0
- CONTACT MATERIAL; COPPER TIN ALLOY CONTACT PLATING: GOLD ON THE MATING AREA, TIN PLATING ON THE CONTACT TAILS, NICKEL UNDERPLATE

| PARI NUMBER: 345-023-524-104 |        |                                                                                                                                                                                                 | DRAWN:         | R.STA.MONICA | DATE:MA | Y.16/2017 |
|------------------------------|--------|-------------------------------------------------------------------------------------------------------------------------------------------------------------------------------------------------|----------------|--------------|---------|-----------|
|                              |        |                                                                                                                                                                                                 | CHECKED:       |              | DATE:   |           |
|                              |        | THESE DRAWINGS AND SPECIFICATIONS ARE THE PROPERTY OF EDAC INC.,AND SHALL NOT BE REPRODUCED,OR COPIED OR USED AS THE BASIS FOR THE MANUFACTURE OR SALE OF APPARATUS WITHOUT WRITTEN PERMISSION. | SCALE:         | 1:1          | SHEET 1 | OF 2      |
|                              | CANADA |                                                                                                                                                                                                 | DRAWING        | NUMBER       |         | ISSUE     |
| OUR CONNECTION TO            |        |                                                                                                                                                                                                 | 345-ENG-MASTER |              |         | 1         |