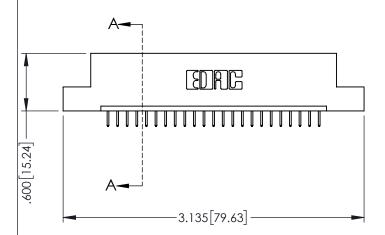

<u>Contact Dimensions:</u>
524-P.C. Tail .018 Sq.(0.46 Sq.) - Tail LG=.175(4.45)
.100 (2.54) Contact Spacing x .200 (5.08) Row Spacing

ACAD REFERENCE NO. 345-ENG-MASTER

- INSULATOR MATERIAL: THERMOPLASTIC PBT BLACK, UL 94V-0
- CONTACT MATERIAL; COPPER TIN ALLOY CONTACT PLATING: GOLD ON THE MATING AREA, TIN PLATING ON THE CONTACT TAILS, NICKEL UNDERPLATE