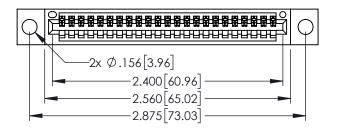

<u>Contact Dimensions:</u>
524-P.C. Tail .018 Sq.(0.46 Sq.) - Tail LG=.175(4.45)
.100 (2.54) Contact Spacing x .200 (5.08) Row Spacing

ACAD REFERENCE NO. 345-ENG-MASTER

- INSULATOR MATERIAL: THERMOPLASTIC PBT BLACK, UL 94V-0
- CONTACT MATERIAL; COPPER TIN ALLOY CONTACT PLATING: GOLD ON THE MATING AREA, TIN PLATING ON THE CONTACT TAILS, NICKEL UNDERPLATE