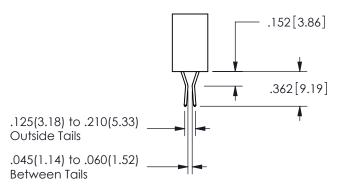

THIS IS A C.A.D. GENERATED DRAWING DO NOT MAKE MANUAL REVISIONS TO MASTER.

ISSUE NUMBER

ORIGINAL

1

<u>Contact Dimensions:</u>
521-P.C. Tail .025 Sq.(0.64 Sq.) - Tail LG=.150(3.81)
.100 (2.54) Contact Spacing x .200 (5.08) Row Spacing

ISSUE NUMBER ORIGINAL

1

**Contact Code 558** 

Contact Code 559

**Contact Code 560** 

INSULATOR MATERIAL: THERMOPLASTIC POLYESTER, UL 94V-0 DAP MATERIAL AVAILABLE UPON REQUEST

CONTACT MATERIAL; COPPER ALLOY CONTACT PLATING: GOLD ON THE MATING AREA, TIN PLATING ON THE CONTACT TAILS, NICKEL UNDERPLATE

## 345/395 SERIES CARD EDGE CONNECTOR CONTACT CODE 555,556,558,559,560 DIMENSIONS

YOUR CONNECTION TO QUALITY & SERVICE

**EDAC INC** TORONTO, ONTARIO CANADA

THESE DRAWINGS AND SPECIFICATIONS ARE THE PROPERTY OF EDAC INC.,AND SHALL NOT BE REPRODUCED, OR COPIED OR USED AS THE BASIS FOR THE MANUFACTURE OR SALE OF APPARATUS WITHOUT WRITTEN PERMISSION.