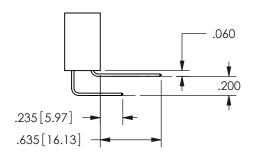

THIS IS A C.A.D. GENERATED DRAWING DO NOT MAKE MANUAL REVISIONS TO MASTER.

ISSUE NUMBER

ORIGINAL

1

<u>Contact Dimensions:</u>
521-P.C. Tail .025 Sq.(0.64 Sq.) - Tail LG=.150(3.81)
.100 (2.54) Contact Spacing x .200 (5.08) Row Spacing

ISSUE NUMBER ORIGINAL

1

**Contact Code 558** 

Contact Code 559

**Contact Code 560** 

INSULATOR MATERIAL: THERMOPLASTIC POLYESTER, UL 94V-0 DAP MATERIAL AVAILABLE UPON REQUEST

CONTACT MATERIAL; COPPER ALLOY CONTACT PLATING: GOLD ON THE MATING AREA, TIN PLATING ON THE CONTACT TAILS, NICKEL UNDERPLATE

## 345/395 SERIES CARD EDGE CONNECTOR CONTACT CODE 555,556,558,559,560 DIMENSIONS

YOUR CONNECTION TO QUALITY & SERVICE

**EDAC INC** TORONTO, ONTARIO CANADA

THESE DRAWINGS AND SPECIFICATIONS ARE THE PROPERTY OF EDAC INC.,AND SHALL NOT BE REPRODUCED, OR COPIED OR USED AS THE BASIS FOR THE MANUFACTURE OR SALE OF APPARATUS WITHOUT WRITTEN PERMISSION.