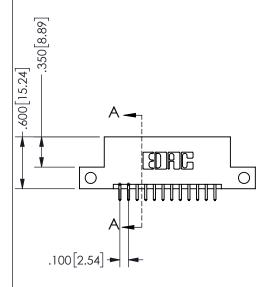

.160 4.06 .330[8.38] POINT OF CARD SLOT CONTACT

## **SECTION A-A**

345/395 SERIES CARD EDGE CONNECTOR PART NUMBER: 345-024-521-212

**EDAC INC** TORONTO, ONTARIO CANADA

THESE DRAWINGS AND SPECIFICATIONS ARE THE PROPERTY OF EDAC INC.,AND SHALL NOT BE REPRODUCED, OR COPIED OR USED AS THE BASIS FOR THE MANUFACTURE OR SALE OF APPARATUS WITHOUT WRITTEN PERMISSION.