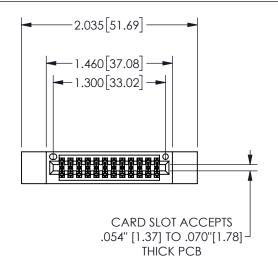

## **SECTION A-A**

345/395 SERIES CARD EDGE CONNECTOR PART NUMBER: 345-024-521-212

**EDAC INC** TORONTO, ONTARIO CANADA

THESE DRAWINGS AND SPECIFICATIONS ARE THE PROPERTY OF EDAC INC.,AND SHALL NOT BE REPRODUCED, OR COPIED OR USED AS THE BASIS FOR THE MANUFACTURE OR SALE OF APPARATUS WITHOUT WRITTEN PERMISSION.

| ACAD REFERENCE NO.  | 345-ENG-MASTER |           |
|---------------------|----------------|-----------|
| DRAWN: R.STA.MONICA | DATE:MA        | Y.16/2017 |
| CHECKED:            | DATE:          |           |
| SCALE: NTS          | SHEET 1        | OF 2      |
| DRAWING NUMBER      |                | ISSUE     |
| 345-ENG-MASTER      |                | 1         |
|                     |                |           |