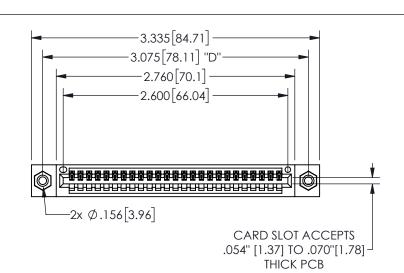

THIS IS A C.A.D. GENERATED DRAWING DO NOT MAKE MANUAL REVISIONS TO MASTER.

ISSUE NUMBER

ORIGINAL

1

.160 4.06 .330[8.38] POINT OF CARD SLOT CONTACT .370 9.4

-.350[8.89] .600[15.24] .100[2.54]

<u>Contact Dimensions:</u>
500-Wire Hole .050x.025(1.27x0.64) - Tail LG=.260(6.60)
.100 (2.54) Contact Spacing x .200 (5.08) Row Spacing

345/395 SERIES CARD EDGE CONNECTOR PART NUMBER: 345-025-500-108

YOUR CONNECTION TO QUALITY & SERVICE

**EDAC INC** TORONTO, ONTARIO CANADA

THESE DRAWINGS AND SPECIFICATIONS ARE THE PROPERTY OF EDAC INC.,AND SHALL NOT BE REPRODUCED, OR COPIED OR USED AS THE BASIS FOR THE MANUFACTURE OR SALE OF APPARATUS WITHOUT WRITTEN PERMISSION.