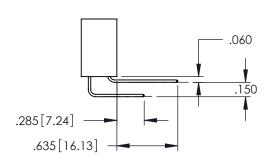

<u>Contact Dimensions:</u>
525-P.C. Tail .018 Sq.(0.46 Sq.) - Tail LG=.150(3.81)
.100 (2.54) Contact Spacing x .200 (5.08) Row Spacing

345/395 SERIES CARD EDGE CONNECTOR PART NUMBER: 345-026-525-108

YOUR CONNECTION TO QUALITY & SERVICE