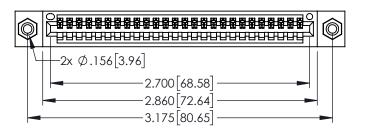

<u>Contact Dimensions:</u>
525-P.C. Tail .018 Sq.(0.46 Sq.) - Tail LG=.150(3.81)
.100 (2.54) Contact Spacing x .200 (5.08) Row Spacing

345/395 SERIES CARD EDGE CONNECTOR PART NUMBER: 345-026-525-108

YOUR CONNECTION TO QUALITY & SERVICE

ACAD REFERENCE NO. 345-ENG-MASTER

INSULATOR MATERIAL: THERMOPLASTIC PBT BLACK, UL 94V-0 CONTACT MATERIAL; COPPER TIN ALLOY

CONTACT PLATING: GOLD ON THE MATING AREA, TIN PLATING ON THE CONTACT TAILS, NICKEL UNDERPLATE