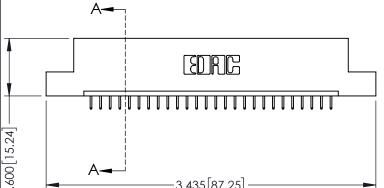

<u>Contact Dimensions:</u>
525-P.C. Tail .018 Sq.(0.46 Sq.) - Tail LG=.150(3.81)
.100 (2.54) Contact Spacing x .200 (5.08) Row Spacing

345/395 SERIES CARD EDGE CONNECTOR PART NUMBER: 345-026-525-108

YOUR CONNECTION TO QUALITY & SERVICE

ACAD REFERENCE NO. 345-ENG-MASTER

INSULATOR MATERIAL: THERMOPLASTIC PBT BLACK, UL 94V-0 CONTACT MATERIAL; COPPER TIN ALLOY

CONTACT PLATING: GOLD ON THE MATING AREA, TIN PLATING ON THE CONTACT TAILS, NICKEL UNDERPLATE