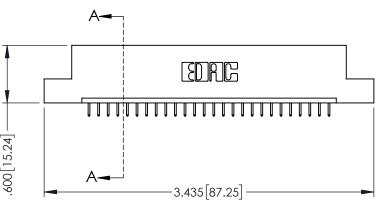

<u>Contact Dimensions:</u>
525-P.C. Tail .018 Sq.(0.46 Sq.) - Tail LG=.150(3.81)
.100 (2.54) Contact Spacing x .200 (5.08) Row Spacing

345/395 SERIES CARD EDGE CONNECTOR PART NUMBER: 345-026-525-108

YOUR CONNECTION TO QUALITY & SERVICE

ACAD REFERENCE NO. 345-ENG-MASTER

INSULATOR MATERIAL: THERMOPLASTIC PBT BLACK, UL 94V-0 CONTACT MATERIAL; COPPER TIN ALLOY

CONTACT PLATING: GOLD ON THE MATING AREA, TIN PLATING ON THE CONTACT TAILS, NICKEL UNDERPLATE