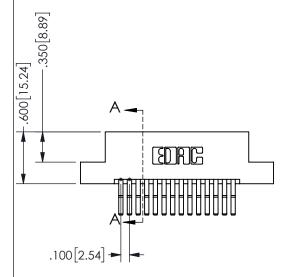

SECTION A\_A

ISSUE NUMBER ORIGINAL

1

**Contact Code 558** 

Contact Code 559

**Contact Code 560** 

INSULATOR MATERIAL: THERMOPLASTIC POLYESTER, UL 94V-0

DAP MATERIAL AVAILABLE UPON REQUEST