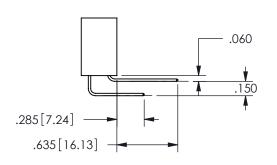

## **Contact Dimensions:** 560-Extender Board Bend (Code 523 Contacts) See Sheet 2 for Contact Code 555, 556, 558, 559, 560 **Dimensions**

.160 4.06 .330[8.38] POINT OF CARD SLOT CONTACT .370 9.4