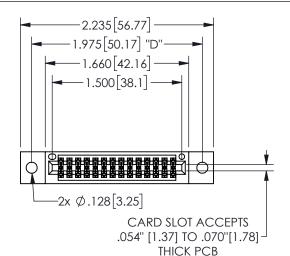

## 345/395 SERIES CARD EDGE CONNECTOR PART NUMBER: 345-028-560-202

YOUR CONNECTION TO QUALITY & SERVICE

**EDAC INC** TORONTO, ONTARIO CANADA

THESE DRAWINGS AND SPECIFICATIONS ARE THE PROPERTY OF EDAC INC.,AND SHALL NOT BE REPRODUCED, OR COPIED OR USED AS THE BASIS FOR THE MANUFACTURE OR SALE OF APPARATUS WITHOUT WRITTEN PERMISSION.