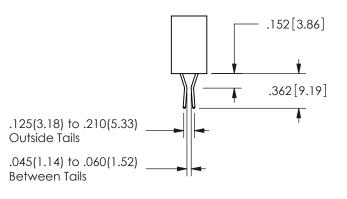

## **Contact Dimensions:** 560-Extender Board Bend (Code 523 Contacts) See Sheet 2 for Contact Code 555, 556, 558, 559, 560 **Dimensions**

.160 4.06 .330[8.38] POINT OF CARD SLOT CONTACT .370 9.4

CONTACT MATERIAL; COPPER ALLOY CONTACT PLATING: GOLD ON THE MATING AREA, TIN PLATING ON THE CONTACT TAILS, NICKEL UNDERPLATE

345/395 SERIES CARD EDGE CONNECTOR CONTACT CODE 555,556,558,559,560 DIMENSIONS