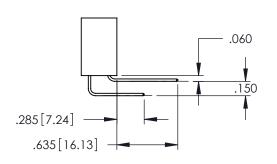

<u>Contact Dimensions:</u>
520-P.C. Tail .030x.018(0.76x0.46) - Tail LG=.175(4.45)
.100 (2.54) Contact Spacing x .200 (5.08) Row Spacing

THIS IS A C.A.D. GENERATED DRAWING

DO NOT MAKE MANUAL REVISIONS TO MASTI