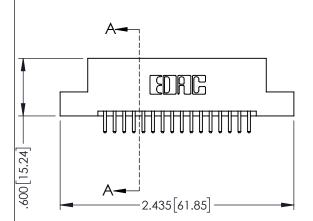

<u>Contact Dimensions:</u>
520-P.C. Tail .030x.018(0.76x0.46) - Tail LG=.175(4.45)
.100 (2.54) Contact Spacing x .200 (5.08) Row Spacing

THIS IS A C.A.D. GENERATED DRAWING

DO NOT MAKE MANUAL REVISIONS TO MASTI