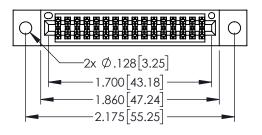

<u>Contact Dimensions:</u>
520-P.C. Tail .030x.018(0.76x0.46) - Tail LG=.175(4.45)
.100 (2.54) Contact Spacing x .200 (5.08) Row Spacing

THIS IS A C.A.D. GENERATED DRAWING

DO NOT MAKE MANUAL REVISIONS TO MASTI