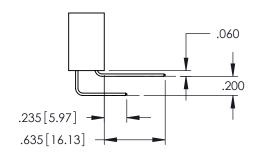

<u>Contact Dimensions:</u>
520-P.C. Tail .030x.018(0.76x0.46) - Tail LG=.175(4.45)
.100 (2.54) Contact Spacing x .200 (5.08) Row Spacing

THIS IS A C.A.D. GENERATED DRAWING

DO NOT MAKE MANUAL REVISIONS TO MASTI