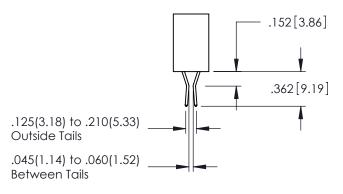

<u>Contact Dimensions:</u>
520-P.C. Tail .030x.018(0.76x0.46) - Tail LG=.175(4.45)
.100 (2.54) Contact Spacing x .200 (5.08) Row Spacing

THIS IS A C.A.D. GENERATED DRAWING

DO NOT MAKE MANUAL REVISIONS TO MASTI