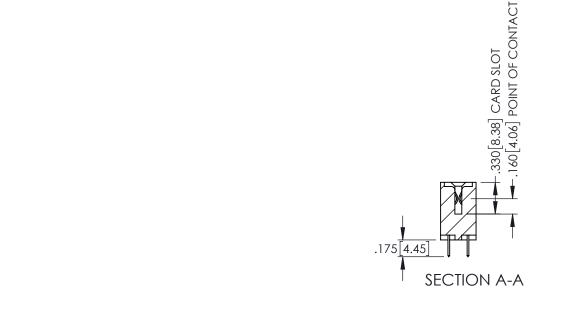

<u>Contact Dimensions:</u>
520-P.C. Tail .030x.018(0.76x0.46) - Tail LG=.175(4.45)
.100 (2.54) Contact Spacing x .200 (5.08) Row Spacing

THIS IS A C.A.D. GENERATED DRAWING

DO NOT MAKE MANUAL REVISIONS TO MASTI