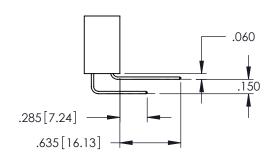

**SECTION A-A** 

345-ENG-MASTER

.107 [2.72] .082 [2.08] .157 [4] .232 [5.89] .125(3.18) to .210(5.33) .125(3.18) to .210(5.33) Outside Tails Outside Tails .045(1.14) to .060(1.52) .045(1.14) to .060(1.52) Between Tails Between Tails **Contact Code 555 Contact Code 556** 

**Contact Code 558** 