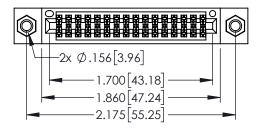

<u>Contact Dimensions:</u>
525-P.C. Tail .018 Sq.(0.46 Sq.) - Tail LG=.150(3.81)
.100 (2.54) Contact Spacing x .200 (5.08) Row Spacing

..330[8.38] CARD SLOT .160[4.06] POINT OF CONTACT

1

- INSULATOR MATERIAL: THERMOPLASTIC PBT BLACK, UL 94V-0
- CONTACT MATERIAL; COPPER TIN ALLOY CONTACT PLATING: GOLD ON THE MATING AREA, TIN PLATING ON THE CONTACT TAILS, NICKEL UNDERPLATE

| 345/395 SERIES CARD EDGE CONNECTOR |
|------------------------------------|
| PART NUMBER: 345-032-525-207       |

| ACAD REFERENCE NO   | . 345-ENG-MASTER |
|---------------------|------------------|
| DRAWN: R.STA.MONICA | DATE:MAY.16/2017 |
| CHECKED:            | DATE:            |
| SCALE: 1:1          | SHEET 1 OF 2     |
| DRAWING NUMBER      | ISSUE            |
| 0.45 51.40 1.4.0755 |                  |