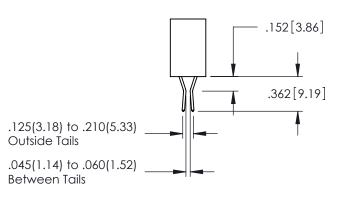

**SECTION A-A** 

345-ENG-MASTER

.107 [2.72] .082 [2.08] .157 [4] .232 [5.89] .125(3.18) to .210(5.33) .125(3.18) to .210(5.33) Outside Tails Outside Tails .045(1.14) to .060(1.52) .045(1.14) to .060(1.52) Between Tails Between Tails **Contact Code 555 Contact Code 556** 

**Contact Code 558** 

## **Contact Code 559**

Contact Code 560

INSULATOR MATERIAL: THERMOPLASTIC POLYESTER, UL 94V-0 DAP MATERIAL AVAILABLE UPON REQUEST

CONTACT MATERIAL; COPPER ALLOY

CONTACT PLATING: GOLD ON THE MATING AREA, TIN PLATING ON THE CONTACT TAILS, NICKEL UNDERPLATE