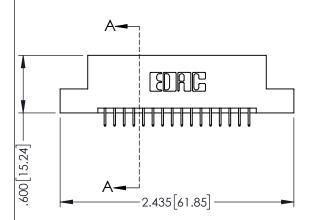

<u>Contact Dimensions:</u>
525-P.C. Tail .018 Sq.(0.46 Sq.) - Tail LG=.150(3.81)
.100 (2.54) Contact Spacing x .200 (5.08) Row Spacing

..330[8.38] CARD SLOT .160[4.06] POINT OF CONTACT

1

- INSULATOR MATERIAL: THERMOPLASTIC PBT BLACK, UL 94V-0
- CONTACT MATERIAL; COPPER TIN ALLOY CONTACT PLATING: GOLD ON THE MATING AREA, TIN PLATING ON THE CONTACT TAILS, NICKEL UNDERPLATE

| 345/395 SERIES CARD EDGE CONNECTOR |
|------------------------------------|
| PART NUMBER: 345-032-525-207       |

| ACAD REFERENCE NO   | . 345-ENG-MASTER |
|---------------------|------------------|
| DRAWN: R.STA.MONICA | DATE:MAY.16/2017 |
| CHECKED:            | DATE:            |
| SCALE: 1:1          | SHEET 1 OF 2     |
| DRAWING NUMBER      | ISSUE            |
| 0.45 51.40 1.4.0755 |                  |