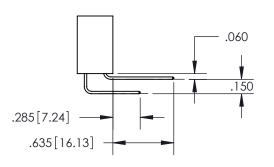

## **Contact Dimensions:** 558-90 Degree Bend (Code 541 Contacts) See Sheet 2 for Contact Code 555, 556, 558, 559, 560 Dimensions

INSULATOR MATERIAL: THERMOPLASTIC PBT, UL 94V-0 CONTACT MATERIAL; COPPER TIN ALLOY CONTACT PLATING: GOLD ON THE MATING AREA, TIN PLATING ON THE CONTACT TAILS, NICKEL UNDERPLATE