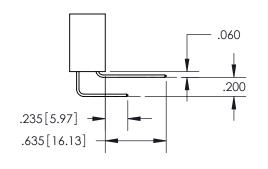

## **Contact Dimensions:** 558-90 Degree Bend (Code 541 Contacts) See Sheet 2 for Contact Code 555, 556, 558, 559, 560 Dimensions

INSULATOR MATERIAL: THERMOPLASTIC PBT, UL 94V-0 CONTACT MATERIAL; COPPER TIN ALLOY CONTACT PLATING: GOLD ON THE MATING AREA, TIN PLATING ON THE CONTACT TAILS, NICKEL UNDERPLATE

ISSUE NUMBER ORIGINAL

1

**Contact Code 558** 

Contact Code 559

**Contact Code 560** 

- INSULATOR MATERIAL: THERMOPLASTIC POLYESTER, UL 94V-0
- DAP MATERIAL AVAILABLE UPON REQUEST
- CONTACT MATERIAL; COPPER ALLOY

CONTACT PLATING: GOLD ON THE MATING AREA, TIN PLATING ON THE CONTACT TAILS, NICKEL UNDERPLATE

\*FOR ALL OTHER SPECIFICATIONS REFER TO SHEET 3\*