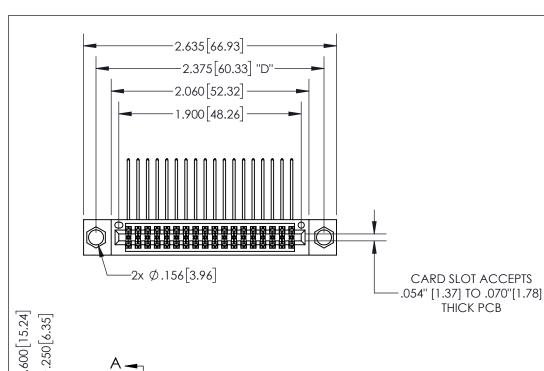

THIS IS A C.A.D. GENERATED DRAWING DO NOT MAKE MANUAL REVISIONS TO MASTER.

ISSUE NUMBER

ORIGINAL

1

.330[8.38] -.370[9.4] .160 4.06 **CARD SLOT** POINT OF CONTACT .200 5.08

SECTION A-A

## .250[6.35] EDRG .100 2.54

## 345/395 SERIES CARD EDGE CONNECTOR PART NUMBER: 345-036-558-504

YOUR CONNECTION TO QUALITY & SERVICE

**EDAC INC** TORONTO, ONTARIO CANADA

THESE DRAWINGS AND SPECIFICATIONS ARE THE PROPERTY OF EDAC INC.,AND SHALL NOT BE REPRODUCED, OR COPIED OR USED AS THE BASIS FOR THE MANUFACTURE OR SALE OF APPARATUS WITHOUT WRITTEN PERMISSION.