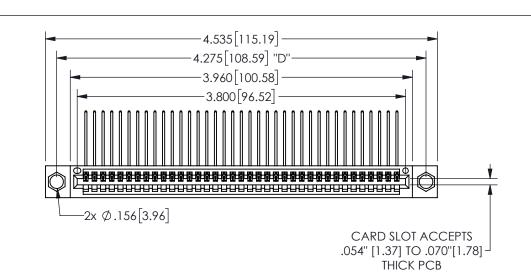

THIS IS A C.A.D. GENERATED DRAWING DO NOT MAKE MANUAL REVISIONS TO MASTER.

ORIGINAL

1

.160 4.06 .330[8.38] POINT OF CARD SLOT CONTACT .370 9.4

-.180[4.57] 600 15.24 ROPE .250[6.35] .100[2.54]

<u>Contact Dimensions:</u>
559-90 Degree Bend (Code 541 Contacts)
See Sheet 2 for Contact Code 555, 556, 558, 559, 560 **Dimensions** 

| 345/395 SERIES CARD EDGE CONNECTOR |
|------------------------------------|
| PART NUMBER: 345-037-559-604       |

YOUR CONNECTION TO QUALITY & SERVICE

**EDAC INC** TORONTO, ONTARIO CANADA

THESE DRAWINGS AND SPECIFICATIONS ARE THE PROPERTY OF EDAC INC.,AND SHALL NOT BE REPRODUCED,OR COPIED OR USED AS THE BASIS FOR THE MANUFACTURE OR SALE OF APPARATUS WITHOUT WRITTEN PERMISSION.

| ACAD REFERENCE NO. |               | 345-ENG-MASTER |           |
|--------------------|---------------|----------------|-----------|
| DRAWN:             | R.STA.MONICA  | DATEMA         | Y.16/2017 |
| CHECKE             | D:            | DATE:          |           |
| SCALE:             | NTS           | SHEET          | OF 2      |
| DRAWING NUMBER     |               |                | ISSUE     |
| 3                  | 45-ENG-MASTER |                | 1         |