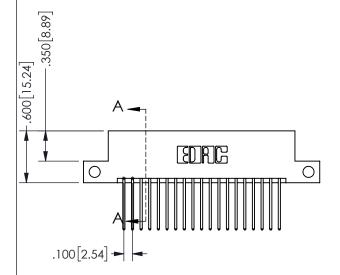

2.735[69.47] 2.160 54.86 2.000 50.8

THIS IS A C.A.D. GENERATED DRAWING DO NOT MAKE MANUAL REVISIONS TO MASTER.

ISSUE NUMBER

ORIGINAL

1

CARD SLOT ACCEPTS .054" [1.37] TO .070"[1.78] <sup>⊥</sup> THICK PCB

SECTION A-A

<u>Contact Dimensions:</u>
540-Wire Wrap .025 Sq.(0.64 Sq.) - Tail LG=.560(14.22)
.100 (2.54) Contact Spacing x .200 (5.08) Row Spacing

.160 4.06 .330[8.38] POINT OF CARD SLOT CONTACT .370 [9.4]