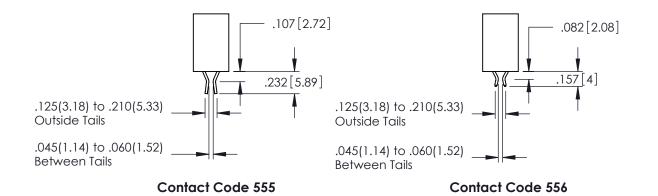

**SECTION A-A** 

.175 4.45

**Contact Code 558** 

Contact Code 559

**Contact Code 560** 

INSULATOR MATERIAL: THERMOPLASTIC POLYESTER, UL 94V-0

DAP MATERIAL AVAILABLE UPON REQUEST

CONTACT MATERIAL; COPPER ALLOY CONTACT PLATING: GOLD ON THE MATING AREA, TIN PLATING ON THE CONTACT TAILS, NICKEL UNDERPLATE

345/395 SERIES CARD EDGE CONNECTOR CONTACT CODE 555,556,558,559,560 DIMENSIONS

YOUR CONNECTION TO QUALITY & SERVICE

ACAD REFERENCE NO. 345-ENG-MASTER DATE:MAY.16/2017 DRAWN: R.STA.MONICA 1:1 SHEET 2 OF 2