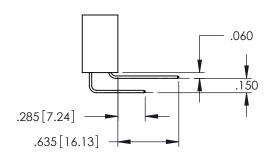

Contact Dimensions: 520-P.C. Tail .030x.018(0.76x0.46) - Tail LG=.175(4.45) .100 (2.54) Contact Spacing x .200 (5.08) Row Spacing

THIS IS A C.A.D. GENERATED DRAWING DO NOT MAKE MANUAL REVISIONS TO MAS

ISSUE NUM

160 [4.06] POINT OF CONTACT

.330[8.38] CARD SLOT

1

INSULATOR MATERIAL: THERMOPLASTIC PBT BLACK, UL 94V-0
CONTACT MATERIAL; COPPER TIN ALLOY

CONTACT PLATING: GOLD ON THE MATING AREA, TIN PLATING ON THE CONTACT TAILS, NICKEL UNDERPLATE