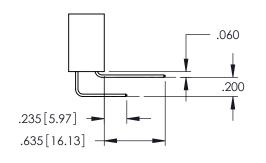

Contact Dimensions: 520-P.C. Tail .030x.018(0.76x0.46) - Tail LG=.175(4.45) .100 (2.54) Contact Spacing x .200 (5.08) Row Spacing

THIS IS A C.A.D. GENERATED DRAWING DO NOT MAKE MANUAL REVISIONS TO MAS

ISSUE NUM

**SECTION A-A** 

.175 4.45

**Contact Code 558** 

Contact Code 559

**Contact Code 560** 

INSULATOR MATERIAL: THERMOPLASTIC POLYESTER, UL 94V-0

DAP MATERIAL AVAILABLE UPON REQUEST

CONTACT MATERIAL; COPPER ALLOY CONTACT PLATING: GOLD ON THE MATING AREA, TIN PLATING ON THE CONTACT TAILS, NICKEL UNDERPLATE