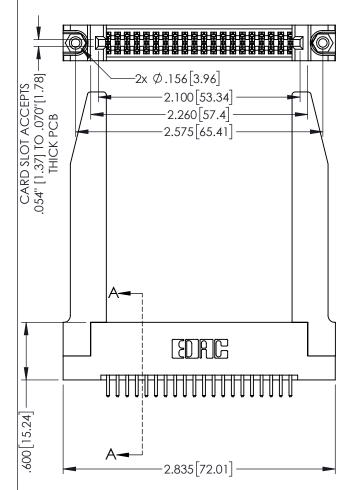

160 [4.06] POINT OF CONTACT

.330[8.38] CARD SLOT

1

INSULATOR MATERIAL: THERMOPLASTIC PBT BLACK, UL 94V-0
CONTACT MATERIAL; COPPER TIN ALLOY

CONTACT PLATING: GOLD ON THE MATING AREA, TIN PLATING ON THE CONTACT TAILS, NICKEL UNDERPLATE

| 345/395 SERIES CARD EDGE CONNECTOR PART NUMBER: 345-040-520-278 |
|-----------------------------------------------------------------|
|                                                                 |