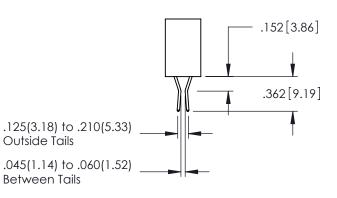

**SECTION A-A** 

.175 4.45

**Contact Code 558** 

Contact Code 559

**Contact Code 560** 

INSULATOR MATERIAL: THERMOPLASTIC POLYESTER, UL 94V-0

DAP MATERIAL AVAILABLE UPON REQUEST

CONTACT MATERIAL; COPPER ALLOY CONTACT PLATING: GOLD ON THE MATING AREA, TIN PLATING ON THE CONTACT TAILS, NICKEL UNDERPLATE