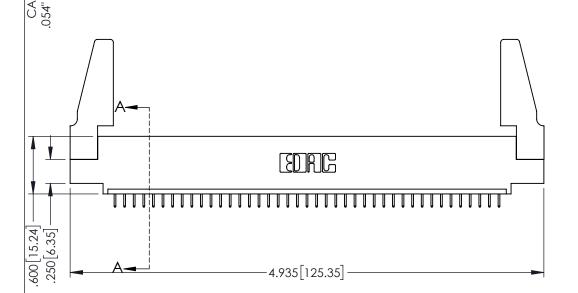

INSULATOR MATERIAL: THERMOPLASTIC PBT BLACK, UL 94V-0

CONTACT MATERIAL; COPPER TIN ALLOY

CONTACT PLATING: GOLD ON THE MATING AREA, TIN PLATING ON THE CONTACT TAILS, NICKEL UNDERPLATE

345/395 SERIES CARD EDGE CONNECTOR PART NUMBER: 345-041-525-488