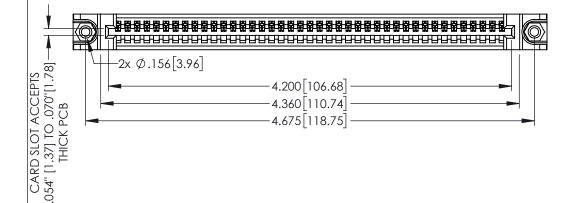

<u>Contact Dimensions:</u>
525-P.C. Tail .018 Sq.(0.46 Sq.) - Tail LG=.150(3.81)
.100 (2.54) Contact Spacing x .200 (5.08) Row Spacing

1

.160[4.06] POINT OF CONTACT CARD SLOT .330[8.38] **SECTION A-A** 

INSULATOR MATERIAL: THERMOPLASTIC PBT BLACK, UL 94V-0

CONTACT MATERIAL; COPPER TIN ALLOY

CONTACT PLATING: GOLD ON THE MATING AREA, TIN PLATING ON THE CONTACT TAILS, NICKEL UNDERPLATE

345/395 SERIES CARD EDGE CONNECTOR PART NUMBER: 345-041-525-488