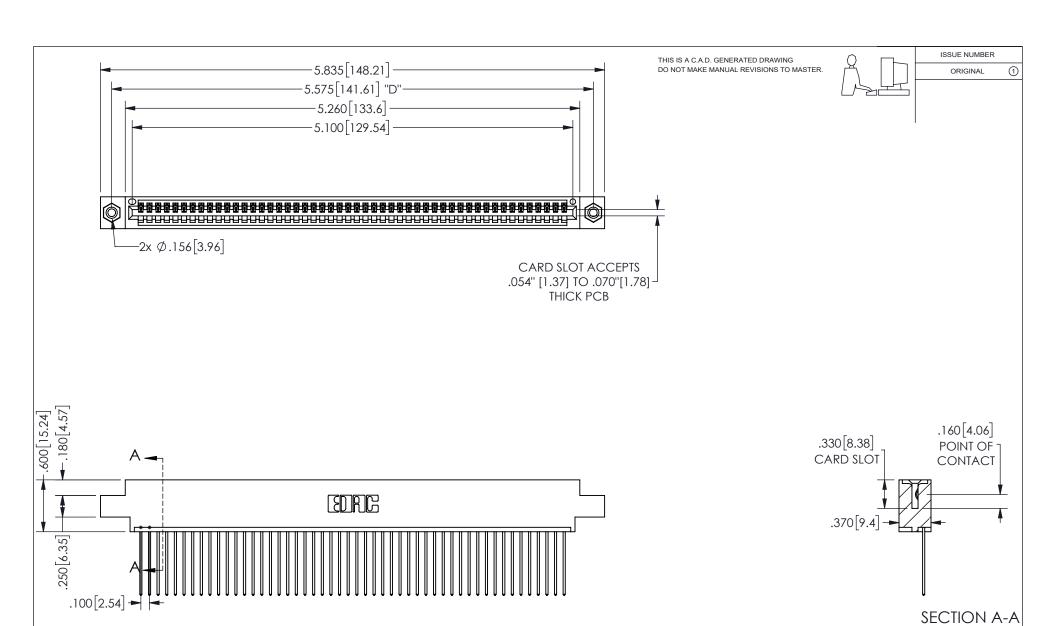

<u>Contact Dimensions:</u>
541-Wire Wrap .025 Sq.(0.64 Sq.) - Tail LG=.750(19.05)
.100 (2.54) Contact Spacing x .200 (5.08) Row Spacing

| 345/395 SERIES CARD EDGE CONNECTOR |  |
|------------------------------------|--|
| PART NUMBER: 345-050-541-608       |  |

ISSUE NUMBER ORIGINAL

1

**Contact Code 558** 

Contact Code 559

Contact Code 560

INSULATOR MATERIAL: THERMOPLASTIC POLYESTER, UL 94V-0

DAP MATERIAL AVAILABLE UPON REQUEST

CONTACT MATERIAL; COPPER ALLOY

CONTACT PLATING: GOLD ON THE MATING AREA, TIN PLATING ON THE CONTACT TAILS, NICKEL UNDERPLATE

## 345/395 SERIES CARD EDGE CONNECTOR CONTACT CODE 555,556,558,559,560 DIMENSIONS

YOUR CONNECTION TO QUALITY & SERVICE

**EDAC INC** TORONTO, ONTARIO CANADA

THESE DRAWINGS AND SPECIFICATIONS ARE THE PROPERTY OF EDAC INC.,AND SHALL NOT BE REPRODUCED, OR COPIED OR USED AS THE BASIS FOR THE MANUFACTURE OR SALE OF APPARATUS WITHOUT WRITTEN PERMISSION.