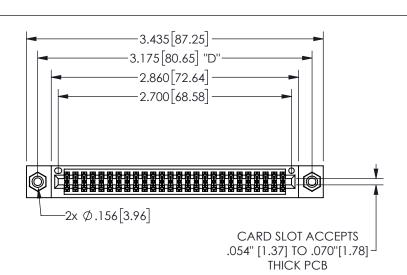

## 345/395 SERIES CARD EDGE CONNECTOR PART NUMBER: 345-052-544-208

YOUR CONNECTION TO QUALITY & SERVICE

**EDAC INC** TORONTO, ONTARIO CANADA

THESE DRAWINGS AND SPECIFICATIONS ARE THE PROPERTY OF EDAC INC.,AND SHALL NOT BE REPRODUCED,OR COPIED OR USED AS THE BASIS FOR THE MANUFACTURE OR SALE OF APPARATUS WITHOUT WRITTEN PERMISSION.

THIS IS A C.A.D. GENERATED DRAWING DO NOT MAKE MANUAL REVISIONS TO MASTER.

ISSUE NUMBER

ORIGINAL

.160 4.06 .330[8.38] POINT OF CARD SLOT CONTACT .370 9.4

## -.350[8.89] .600[15.24] .100 [2.54]

<u>Contact Dimensions:</u> 544-Wire Wrap .050x.025(1.27x0.64) - Tail LG=.750(19.05)

.100 (2.54) Contact Spacing x .200 (5.08) Row Spacing