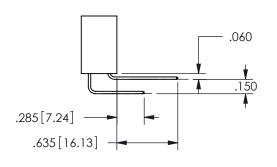

SECTION A-A

ISSUE NUMBER ORIGINAL

1

**Contact Code 558** 

Contact Code 559

**Contact Code 560** 

INSULATOR MATERIAL: THERMOPLASTIC POLYESTER, UL 94V-0

DAP MATERIAL AVAILABLE UPON REQUEST

CONTACT MATERIAL; COPPER ALLOY

CONTACT PLATING: GOLD ON THE MATING AREA, TIN PLATING ON THE CONTACT TAILS, NICKEL UNDERPLATE

345/395 SERIES CARD EDGE CONNECTOR CONTACT CODE 555,556,558,559,560 DIMENSIONS

## -.350[8.89] .600[15.24] .100 [2.54]

<u>Contact Dimensions:</u> 544-Wire Wrap .050x.025(1.27x0.64) - Tail LG=.750(19.05)

.100 (2.54) Contact Spacing x .200 (5.08) Row Spacing