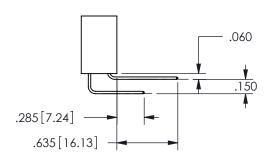

THIS IS A C.A.D. GENERATED DRAWING DO NOT MAKE MANUAL REVISIONS TO MASTER.

ISSUE NUMBER

ORIGINAL

1

.160 4.06 .330[8.38] POINT OF CARD SLOT CONTACT

## .240[6.1] .600[15.24] .250[6.35] .100[2.54]

<u>Contact Dimensions:</u>
556-Extender Board Bend (Code 520 Contacts)
See Sheet 2 for Contact Code 555, 556, 558, 559, 560 **Dimensions** 

| 345/395 SERIES ( | CARD EDGE CONNECTOR |
|------------------|---------------------|
| PART NUMBER: 3   | 345-052-556-503     |