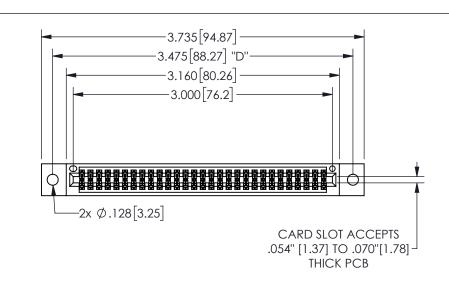

THIS IS A C.A.D. GENERATED DRAWING DO NOT MAKE MANUAL REVISIONS TO MASTER.

ISSUE NUMBER

ORIGINAL

1

.160 4.06 .330[8.38] POINT OF CARD SLOT CONTACT .370 9.4

-.350[8.89] .600[15.24] 

345/395 SERIES CARD EDGE CONNECTOR PART NUMBER: 345-058-541-202

<u>Contact Dimensions:</u>
541-Wire Wrap .025 Sq.(0.64 Sq.) - Tail LG=.750(19.05)
.100 (2.54) Contact Spacing x .200 (5.08) Row Spacing

YOUR CONNECTION TO QUALITY & SERVICE

**EDAC INC** TORONTO, ONTARIO CANADA

SECTION A-A

ISSUE NUMBER ORIGINAL

1

**Contact Code 558** 

Contact Code 559

**Contact Code 560** 

INSULATOR MATERIAL: THERMOPLASTIC POLYESTER, UL 94V-0 DAP MATERIAL AVAILABLE UPON REQUEST

CONTACT MATERIAL; COPPER ALLOY

CONTACT PLATING: GOLD ON THE MATING AREA, TIN PLATING ON THE CONTACT TAILS, NICKEL UNDERPLATE

## 345/395 SERIES CARD EDGE CONNECTOR CONTACT CODE 555,556,558,559,560 DIMENSIONS

YOUR CONNECTION TO QUALITY & SERVICE

**EDAC INC** TORONTO, ONTARIO CANADA

THESE DRAWINGS AND SPECIFICATIONS ARE THE PROPERTY OF EDAC INC.,AND SHALL NOT BE REPRODUCED, OR COPIED OR USED AS THE BASIS FOR THE MANUFACTURE OR SALE OF APPARATUS WITHOUT WRITTEN PERMISSION.