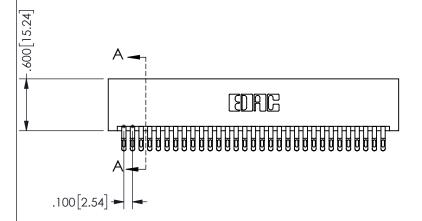

THIS IS A C.A.D. GENERATED DRAWING DO NOT MAKE MANUAL REVISIONS TO MASTER.

ISSUE NUMBER

ORIGINAL

1

.160 4.06 .330[8.38] POINT OF CARD SLOT CONTACT

<u>Contact Dimensions:</u>
555-Extender Board Bend (Code 500 Contacts)
See Sheet 2 for Contact Code 555, 556, 558, 559, 560 **Dimensions** 

SECTION A-A

ISSUE NUMBER ORIGINAL

1

**Contact Code 558** 

Contact Code 559

**Contact Code 560** 

INSULATOR MATERIAL: THERMOPLASTIC POLYESTER, UL 94V-0 DAP MATERIAL AVAILABLE UPON REQUEST

CONTACT MATERIAL; COPPER ALLOY

CONTACT PLATING: GOLD ON THE MATING AREA, TIN PLATING ON THE CONTACT TAILS, NICKEL UNDERPLATE