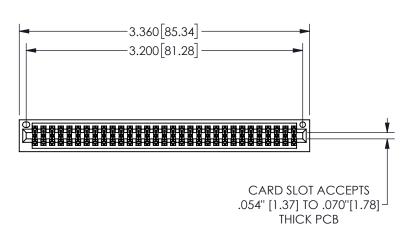

| 345/395 SERIES CARD EDGE CONNECTOR |
|------------------------------------|
| PART NUMBER: 345-062-555-201       |

YOUR CONNECTION TO QUALITY & SERVICE

**EDAC INC** TORONTO, ONTARIO CANADA

THESE DRAWINGS AND SPECIFICATIONS ARE THE PROPERTY OF EDAC INC.,AND SHALL NOT BE REPRODUCED, OR COPIED OR USED AS THE BASIS FOR THE MANUFACTURE OR SALE OF APPARATUS WITHOUT WRITTEN PERMISSION.

| ACAD REFERENCE NO.  | 345-ENG-MASTER   |  |
|---------------------|------------------|--|
| DRAWN: R.STA.MONICA | DATE:MAY.16/2017 |  |
| CHECKED:            | DATE:            |  |
| SCALE: NTS          | SHEET 1 OF 2     |  |
| DRAWING NUMBER      | ISSUE            |  |
| 345-ENG-MASTER      | 1                |  |