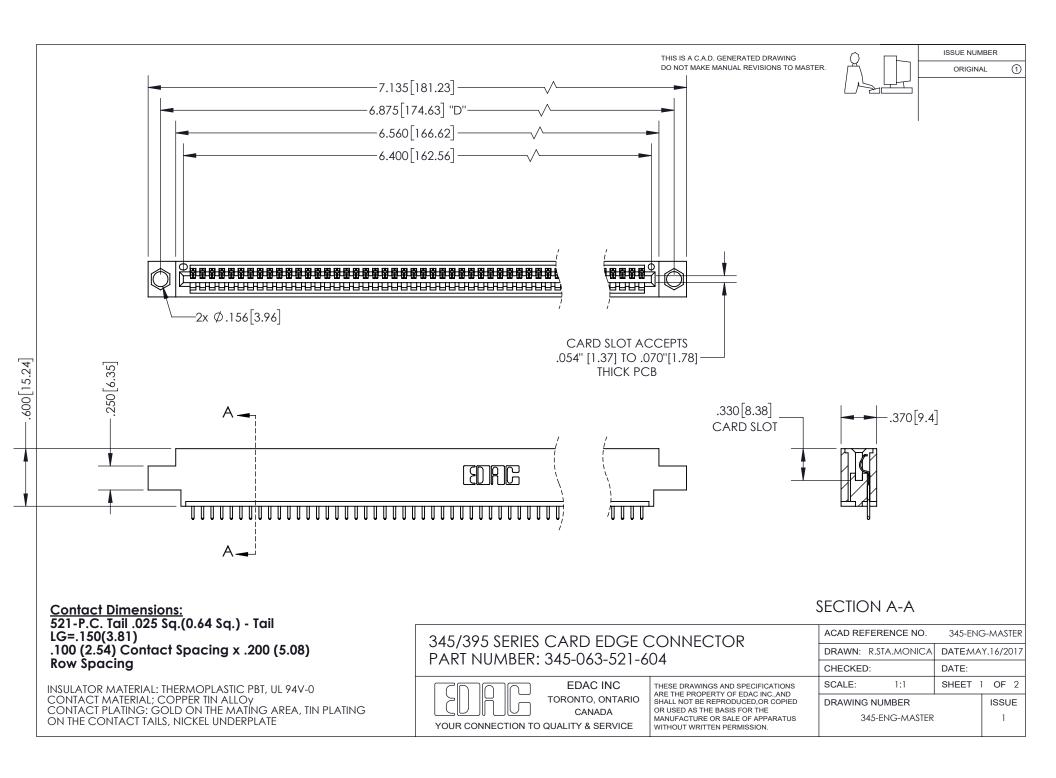

ISSUE NUMBER ORIGINAL

1

**Contact Code 558** 

## **Contact Code 559**

Contact Code 560

- INSULATOR MATERIAL: THERMOPLASTIC POLYESTER, UL 94V-0
- DAP MATERIAL AVAILABLE UPON REQUEST
- CONTACT MATERIAL; COPPER ALLOY

CONTACT PLATING: GOLD ON THE MATING AREA, TIN PLATING ON THE CONTACT TAILS, NICKEL UNDERPLATE

\*FOR ALL OTHER SPECIFICATIONS REFER TO SHEET 3\*

## 345/395 SERIES CARD EDGE CONNECTOR CONTACT CODE 555,556,558,559,560 DIMENSIONS

**EDAC INC** TORONTO, ONTARIO CANADA

THESE DRAWINGS AND SPECIFICATIONS ARE THE PROPERTY OF EDAC INC.,AND SHALL NOT BE REPRODUCED, OR COPIED OR USED AS THE BASIS FOR THE MANUFACTURE OR SALE OF APPARATUS WITHOUT WRITTEN PERMISSION.

| ACAD REFERENCE NO.  | 345-ENG-MASTER   |
|---------------------|------------------|
| DRAWN: R.STA.MONICA | DATE:MAY.16/2017 |
| CHECKED:            | DATE:            |
| SCALE: 1:1          | SHEET 2 OF 2     |
| DRAWING NUMBER      | ISSUE            |
| 345-ENG-MASTER      | 1                |