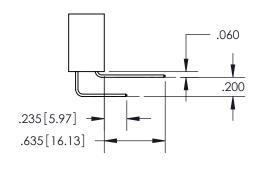

## **Contact Code 559**

Contact Code 560

- INSULATOR MATERIAL: THERMOPLASTIC POLYESTER, UL 94V-0
- DAP MATERIAL AVAILABLE UPON REQUEST
- CONTACT MATERIAL; COPPER ALLOY

CONTACT PLATING: GOLD ON THE MATING AREA, TIN PLATING ON THE CONTACT TAILS, NICKEL UNDERPLATE

\*FOR ALL OTHER SPECIFICATIONS REFER TO SHEET 3\*

## 345/395 SERIES CARD EDGE CONNECTOR CONTACT CODE 555,556,558,559,560 DIMENSIONS

**EDAC INC** TORONTO, ONTARIO CANADA

THESE DRAWINGS AND SPECIFICATIONS ARE THE PROPERTY OF EDAC INC.,AND SHALL NOT BE REPRODUCED, OR COPIED OR USED AS THE BASIS FOR THE MANUFACTURE OR SALE OF APPARATUS WITHOUT WRITTEN PERMISSION.

| ACAD REFERENCE NO.  | 345-ENG-MASTER   |
|---------------------|------------------|
| DRAWN: R.STA.MONICA | DATE:MAY.16/2017 |
| CHECKED:            | DATE:            |
| SCALE: 1:1          | SHEET 2 OF 2     |
| DRAWING NUMBER      | ISSUE            |
| 345-ENG-MASTER      | 1                |