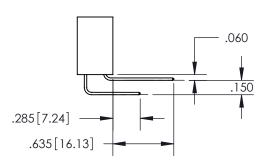

## **Contact Code 559**

Contact Code 560

- INSULATOR MATERIAL: THERMOPLASTIC POLYESTER, UL 94V-0
- DAP MATERIAL AVAILABLE UPON REQUEST
- CONTACT MATERIAL; COPPER ALLOY

CONTACT PLATING: GOLD ON THE MATING AREA, TIN PLATING ON THE CONTACT TAILS, NICKEL UNDERPLATE

\*FOR ALL OTHER SPECIFICATIONS REFER TO SHEET 3\*

## 345/395 SERIES CARD EDGE CONNECTOR CONTACT CODE 555,556,558,559,560 DIMENSIONS

**EDAC INC** TORONTO, ONTARIO CANADA

THESE DRAWINGS AND SPECIFICATIONS ARE THE PROPERTY OF EDAC INC.,AND SHALL NOT BE REPRODUCED, OR COPIED OR USED AS THE BASIS FOR THE MANUFACTURE OR SALE OF APPARATUS WITHOUT WRITTEN PERMISSION.

| ACAD REFERENCE NO.  | 345-ENG-MASTER   |
|---------------------|------------------|
| DRAWN: R.STA.MONICA | DATE:MAY.16/2017 |
| CHECKED:            | DATE:            |
| SCALE: 1:1          | SHEET 2 OF 2     |
| DRAWING NUMBER      | ISSUE            |
| 345-ENG-MASTER      | 1                |