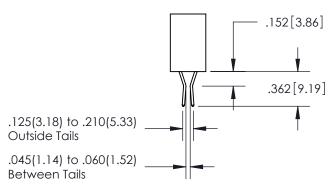

## **Contact Code 559**

Contact Code 560

- INSULATOR MATERIAL: THERMOPLASTIC POLYESTER, UL 94V-0
- DAP MATERIAL AVAILABLE UPON REQUEST
- CONTACT MATERIAL; COPPER ALLOY

CONTACT PLATING: GOLD ON THE MATING AREA, TIN PLATING ON THE CONTACT TAILS, NICKEL UNDERPLATE

\*FOR ALL OTHER SPECIFICATIONS REFER TO SHEET 3\*

## 345/395 SERIES CARD EDGE CONNECTOR CONTACT CODE 555,556,558,559,560 DIMENSIONS

**EDAC INC** TORONTO, ONTARIO CANADA

THESE DRAWINGS AND SPECIFICATIONS ARE THE PROPERTY OF EDAC INC.,AND SHALL NOT BE REPRODUCED, OR COPIED OR USED AS THE BASIS FOR THE MANUFACTURE OR SALE OF APPARATUS WITHOUT WRITTEN PERMISSION.

| ACAD REFERENCE NO.  | 345-ENG-MASTER   |
|---------------------|------------------|
| DRAWN: R.STA.MONICA | DATE:MAY.16/2017 |
| CHECKED:            | DATE:            |
| SCALE: 1:1          | SHEET 2 OF 2     |
| DRAWING NUMBER      | ISSUE            |
| 345-ENG-MASTER      | 1                |