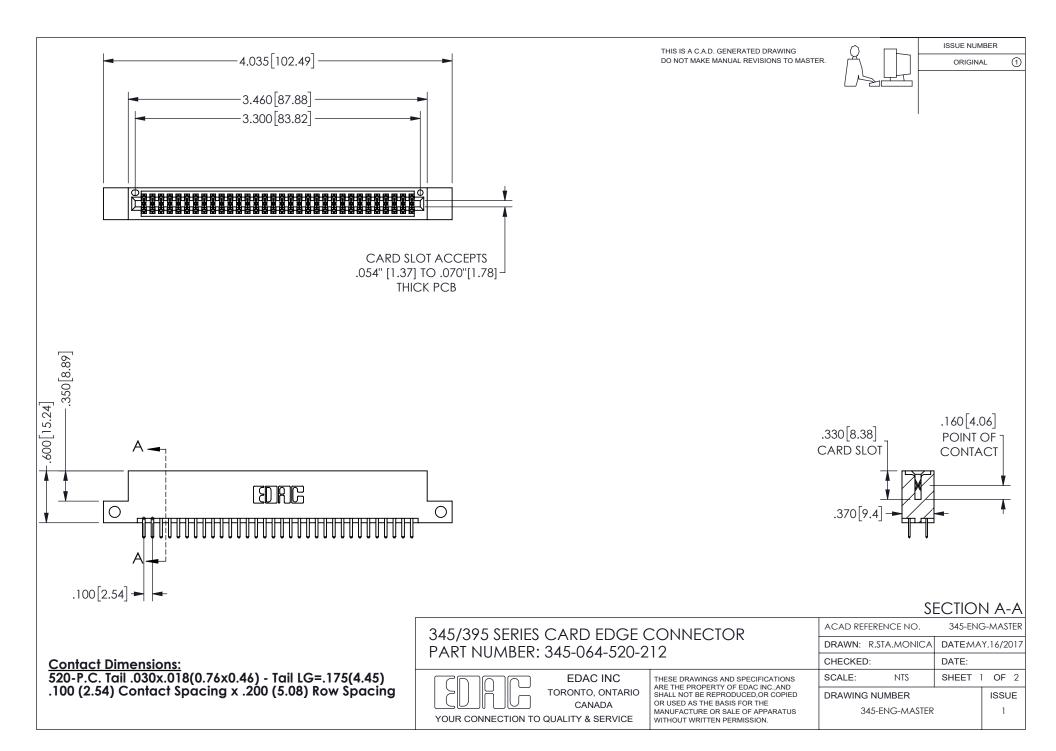

ISSUE NUMBER ORIGINAL

1

**Contact Code 558** 

Contact Code 559

Contact Code 560

INSULATOR MATERIAL: THERMOPLASTIC POLYESTER, UL 94V-0 DAP MATERIAL AVAILABLE UPON REQUEST

CONTACT MATERIAL; COPPER ALLOY

CONTACT PLATING: GOLD ON THE MATING AREA, TIN PLATING ON THE CONTACT TAILS, NICKEL UNDERPLATE

## 345/395 SERIES CARD EDGE CONNECTOR CONTACT CODE 555,556,558,559,560 DIMENSIONS

YOUR CONNECTION TO QUALITY & SERVICE

**EDAC INC** TORONTO, ONTARIO CANADA

THESE DRAWINGS AND SPECIFICATIONS ARE THE PROPERTY OF EDAC INC.,AND SHALL NOT BE REPRODUCED, OR COPIED OR USED AS THE BASIS FOR THE MANUFACTURE OR SALE OF APPARATUS WITHOUT WRITTEN PERMISSION.

| ACAD REFERENCE NO.  | 345-ENG-MASTER   |
|---------------------|------------------|
| DRAWN: R.STA.MONICA | DATE:MAY.16/2017 |
| CHECKED:            | DATE:            |
| SCALE: 1:1          | SHEET 2 OF 2     |
| DRAWING NUMBER      | ISSUE            |
| 345-ENG-MASTER      | 1                |