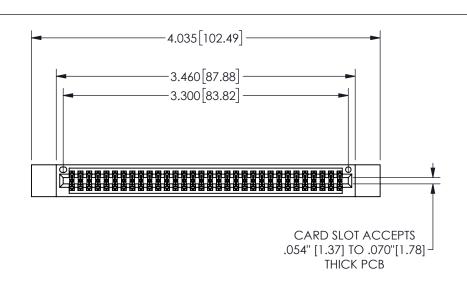

## 345/395 SERIES CARD EDGE CONNECTOR PART NUMBER: 345-064-544-812

YOUR CONNECTION TO QUALITY & SERVICE

**EDAC INC** TORONTO, ONTARIO CANADA

THESE DRAWINGS AND SPECIFICATIONS ARE THE PROPERTY OF EDAC INC.,AND SHALL NOT BE REPRODUCED,OR COPIED OR USED AS THE BASIS FOR THE MANUFACTURE OR SALE OF APPARATUS WITHOUT WRITTEN PERMISSION.

| ACAD REFERENCE NO. |                | 345-ENG-MASTER |           |
|--------------------|----------------|----------------|-----------|
| DRAWN:             | R.STA.MONICA   | DATEMA         | Y.16/2017 |
| CHECKED:           |                | DATE:          |           |
| SCALE:             | NTS            | SHEET          | OF 2      |
| DRAWING            | 3 NUMBER       |                | ISSUE     |
| 3                  | 345-ENG-MASTER |                | 1         |