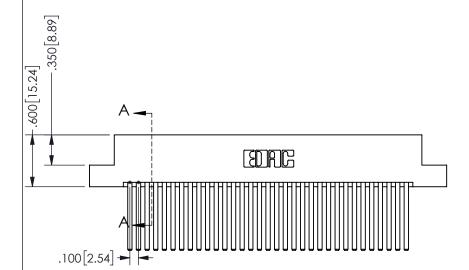

SECTION A-A

ISSUE NUMBER ORIGINAL

1

**Contact Code 558** 

Contact Code 559

**Contact Code 560** 

INSULATOR MATERIAL: THERMOPLASTIC POLYESTER, UL 94V-0 DAP MATERIAL AVAILABLE UPON REQUEST

CONTACT MATERIAL; COPPER ALLOY

CONTACT PLATING: GOLD ON THE MATING AREA, TIN PLATING ON THE CONTACT TAILS, NICKEL UNDERPLATE

## 345/395 SERIES CARD EDGE CONNECTOR CONTACT CODE 555,556,558,559,560 DIMENSIONS

YOUR CONNECTION TO QUALITY & SERVICE

**EDAC INC** TORONTO, ONTARIO CANADA

THESE DRAWINGS AND SPECIFICATIONS ARE THE PROPERTY OF EDAC INC.,AND SHALL NOT BE REPRODUCED, OR COPIED OR USED AS THE BASIS FOR THE MANUFACTURE OR SALE OF APPARATUS WITHOUT WRITTEN PERMISSION.