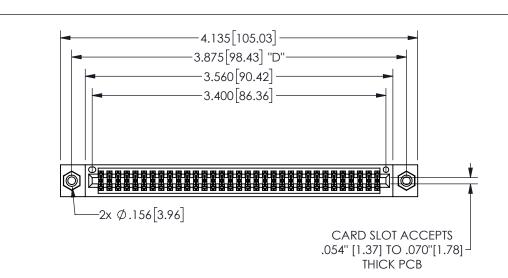

## 345/395 SERIES CARD EDGE CONNECTOR PART NUMBER: 345-066-544-208

YOUR CONNECTION TO QUALITY & SERVICE

**EDAC INC** TORONTO, ONTARIO CANADA

THESE DRAWINGS AND SPECIFICATIONS ARE THE PROPERTY OF EDAC INC.,AND SHALL NOT BE REPRODUCED,OR COPIED OR USED AS THE BASIS FOR THE MANUFACTURE OR SALE OF APPARATUS WITHOUT WRITTEN PERMISSION.