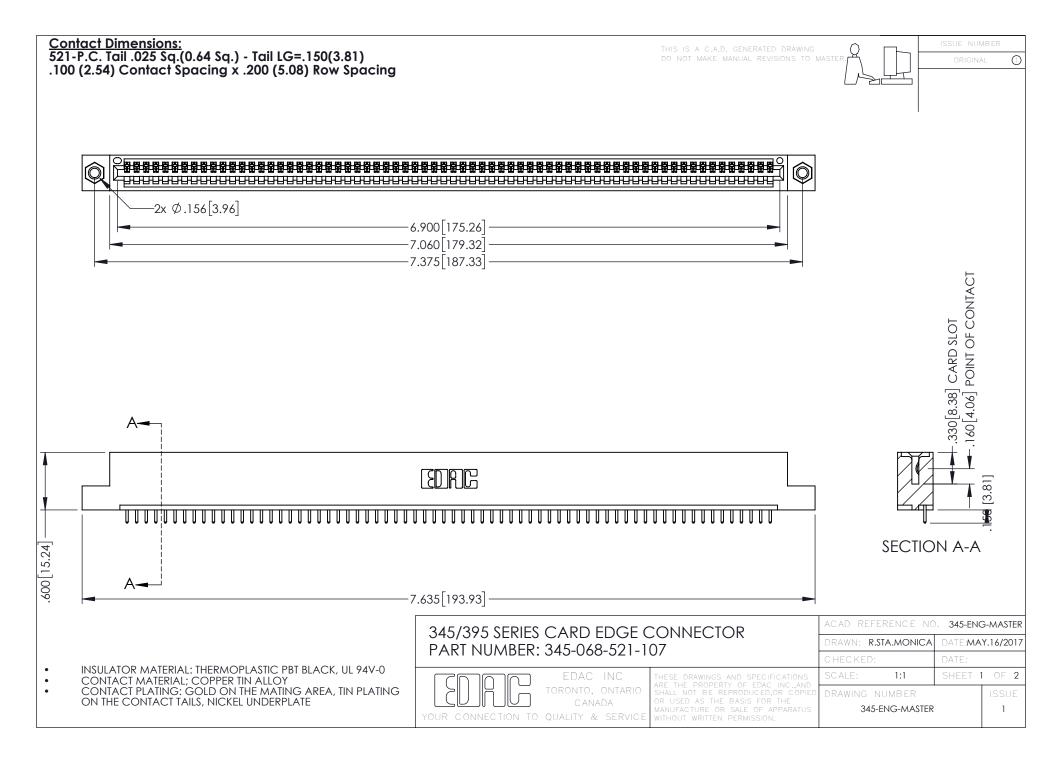

345/395 SERIES CARD EDGE CONNECTOR CONTACT CODE 555,556,558,559,560 DIMENSIONS

YOUR CONNECTION TO QUALITY & SERVICE

|      | ACAD REFERENCE NO. 345-ENG-MASTER |                  |
|------|-----------------------------------|------------------|
| S    | DRAWN: R.STA.MONICA               | DATE:MAY.16/2017 |
|      | CHECKED:                          | DATE:            |
| J ** | SCALE: 1:1                        | SHEET 2 OF 2     |
| ED   | DRAWING NUMBER                    | ISSUE            |

345-ENG-MASTER