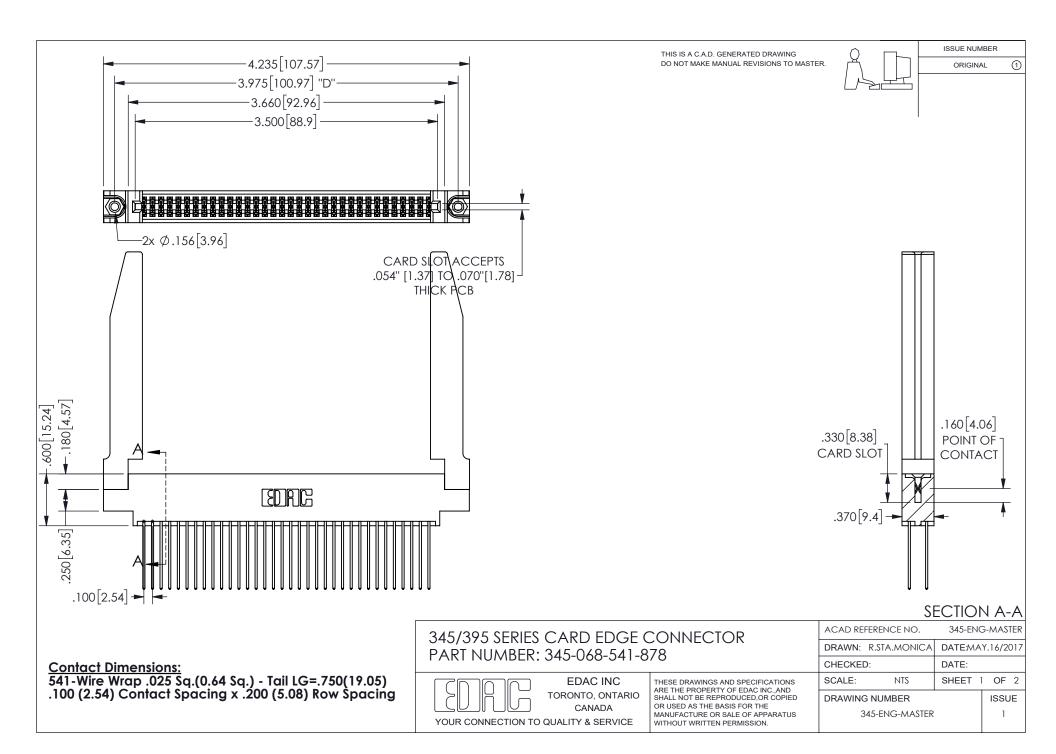

## 345/395 SERIES CARD EDGE CONNECTOR CONTACT CODE 555,556,558,559,560 DIMENSIONS

YOUR CONNECTION TO QUALITY & SERVICE

**EDAC INC** TORONTO, ONTARIO CANADA

THESE DRAWINGS AND SPECIFICATIONS ARE THE PROPERTY OF EDAC INC.,AND SHALL NOT BE REPRODUCED, OR COPIED OR USED AS THE BASIS FOR THE MANUFACTURE OR SALE OF APPARATUS WITHOUT WRITTEN PERMISSION.