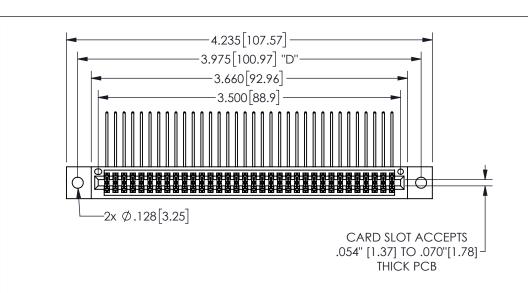

<u>Contact Dimensions:</u>
559-90 Degree Bend (Code 541 Contacts)
See Sheet 2 for Contact Code 555, 556, 558, 559, 560 **Dimensions** 

345/395 SERIES CARD EDGE CONNECTOR PART NUMBER: 345-068-559-502

YOUR CONNECTION TO QUALITY & SERVICE