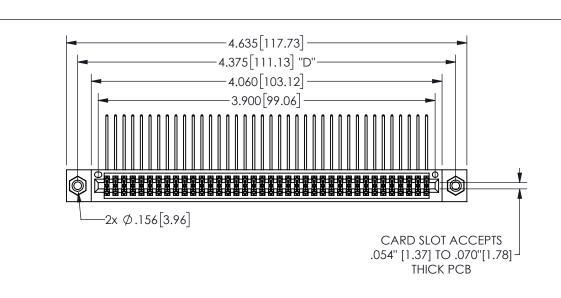

## **SECTION A-A**

345/395 SERIES CARD EDGE CONNECTOR PART NUMBER: 345-076-559-808

YOUR CONNECTION TO QUALITY & SERVICE

**EDAC INC** TORONTO, ONTARIO CANADA

THESE DRAWINGS AND SPECIFICATIONS ARE THE PROPERTY OF EDAC INC.,AND SHALL NOT BE REPRODUCED, OR COPIED OR USED AS THE BASIS FOR THE MANUFACTURE OR SALE OF APPARATUS WITHOUT WRITTEN PERMISSION.

| ACAD REFERENCE NO.  | 345-ENG-MASTER   |
|---------------------|------------------|
| DRAWN: R.STA.MONICA | DATE:MAY.16/2017 |
| CHECKED:            | DATE:            |
| SCALE: NTS          | SHEET 1 OF 2     |
| DRAWING NUMBER      | ISSUE            |
| 345-ENG-MASTER      | 1                |