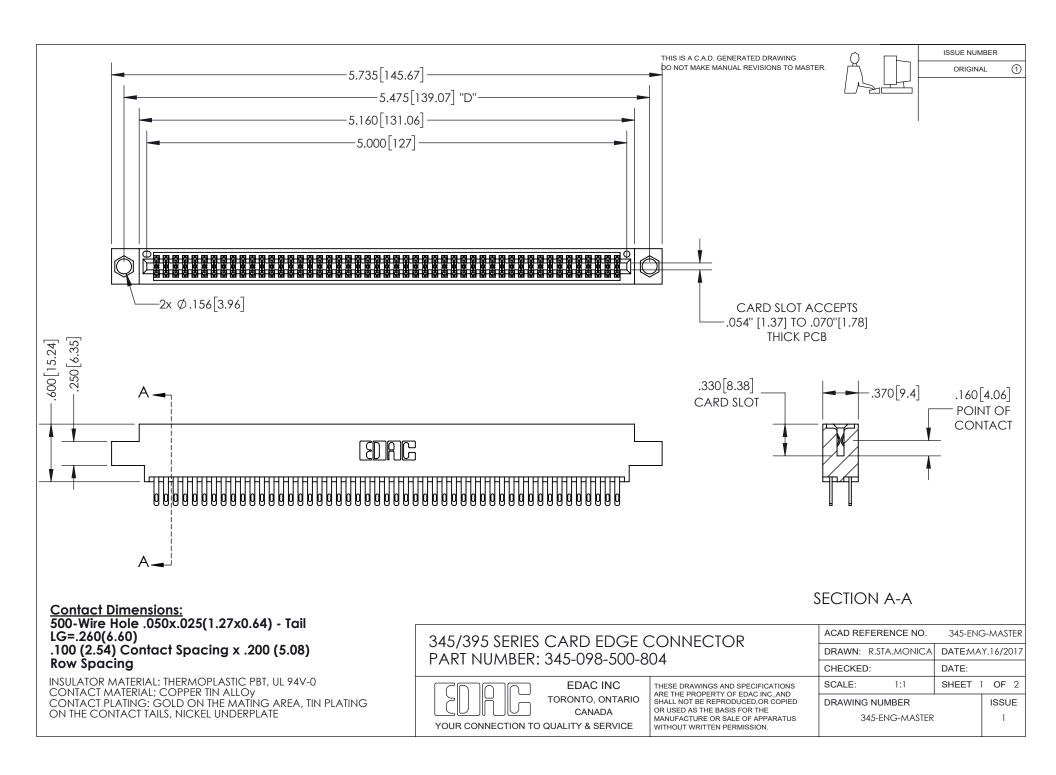

ISSUE NUMBER ORIGINAL

1

**Contact Code 558** 

**Contact Code 559** 

Contact Code 560

- INSULATOR MATERIAL: THERMOPLASTIC POLYESTER, UL 94V-0
- DAP MATERIAL AVAILABLE UPON REQUEST
- CONTACT MATERIAL; COPPER ALLOY