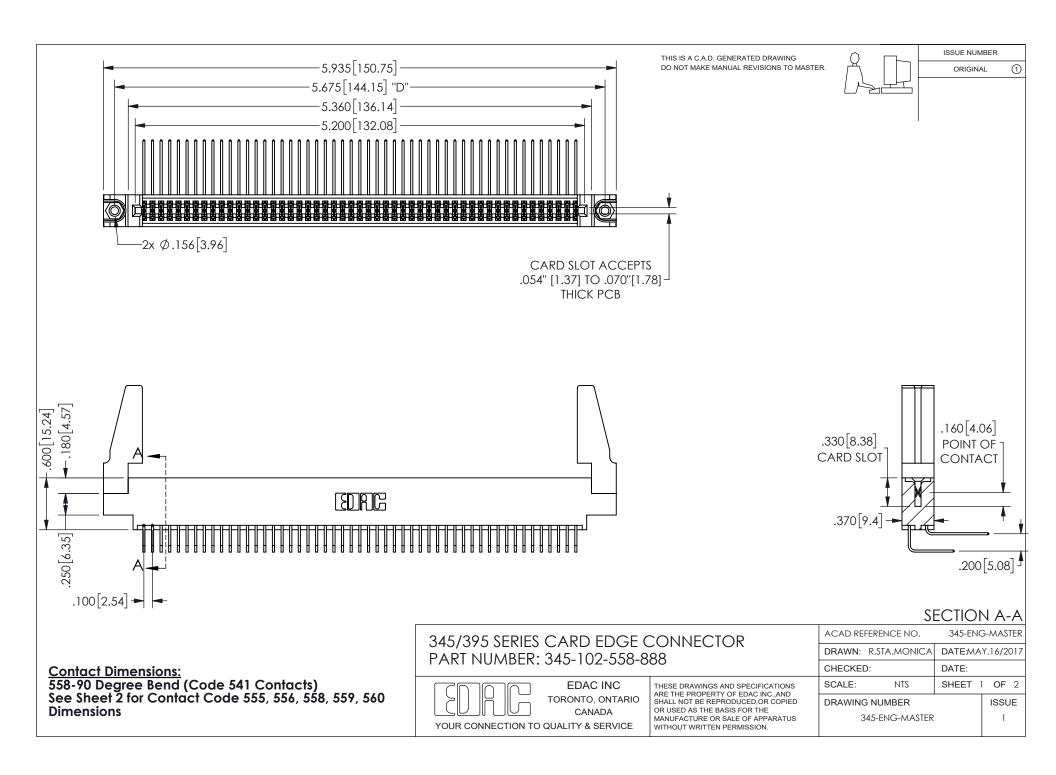

ISSUE NUMBER ORIGINAL

1









**Contact Code 558** 

Contact Code 559

Contact Code 560

INSULATOR MATERIAL: THERMOPLASTIC POLYESTER, UL 94V-0 DAP MATERIAL AVAILABLE UPON REQUEST

CONTACT MATERIAL; COPPER ALLOY

CONTACT PLATING: GOLD ON THE MATING AREA, TIN PLATING ON THE CONTACT TAILS, NICKEL UNDERPLATE

## 345/395 SERIES CARD EDGE CONNECTOR CONTACT CODE 555,556,558,559,560 DIMENSIONS

YOUR CONNECTION TO QUALITY & SERVICE

**EDAC INC** TORONTO, ONTARIO CANADA

THESE DRAWINGS AND SPECIFICATIONS ARE THE PROPERTY OF EDAC INC.,AND SHALL NOT BE REPRODUCED, OR COPIED OR USED AS THE BASIS FOR THE MANUFACTURE OR SALE OF APPARATUS WITHOUT WRITTEN PERMISSION.

| ACAD REFERENCE NO.  | 345-ENG-MASTER   |
|---------------------|------------------|
| DRAWN: R.STA.MONICA | DATE:MAY.16/2017 |
| C