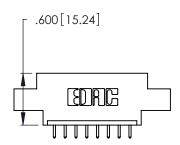

THIS IS A C.A.D. GENERATED DRAWING DO NOT MAKE MANUAL REVISIONS TO MASTER.

1

| 346/396 SERIES CARD EDGE CONNECTOR |
|------------------------------------|
| PART NUMBER: 346-008-521-607       |

**EDAC INC** TORONTO, ONTARIO CANADA