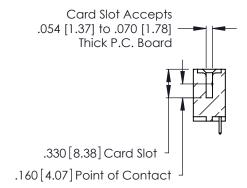

**Contact Code 560** 

INSULATOR MATERIAL: THERMOPLASTIC POLYESTER, UL 94V-0 CONTACT MATERIAL; COPPER, NICKEL, TIN ALLOY CA-725 CONTACT PLATING: GOLD ON THE MATING AREA, TIN-LEAD

ON THE CONTACT TAILS, NICKEL UNDERPLATE

346/396 SERIES CARD EDGE CONNECTOR CONTACT CODE 555,556,558,559,560 DIMENSIONS

YOUR CONNECTION TO QUALITY & SERVICE

**EDAC INC** TORONTO, ONTARIO CANADA

THESE DRAWINGS AND SPECIFICATIONS ARE THE PROPERTY OF EDAC INC.,AND SHALL NOT BE REPRODUCED, OR COPIED OR USED AS THE BASIS FOR THE MANUFACTURE OR SALE OF APPARATUS WITHOUT WRITTEN PERMISSION.