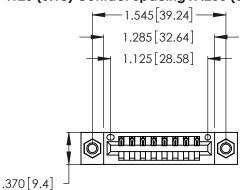

Contact Dimensions: 521-P.C. Tail .025 Sq. (0.64 Sq.) - Tail LG. =.150 (3.81) .125 (3.18) Contact Spacing x .250 (6.35) Row Spacing

- INSULATOR MATERIAL: THERMOPLASTIC POLYESTER, UL 94V-0 CONTACT MATERIAL; COPPER, NICKEL, TIN\_ALLOY CA-725
- CONTACT PLATING: GOLD ON THE MATING AREA, TIN-LEAD ON THE CONTACT TAILS, NICKEL UNDERPLATE

THIS IS A C.A.D. GENERATED DRAWING DO NOT MAKE MANUAL REVISIONS TO MASTER.

1

| 346/396 SERIES CARD EDGE CONNECTOR |
|------------------------------------|
| PART NUMBER: 346-008-521-607       |

**EDAC INC** TORONTO, ONTARIO CANADA