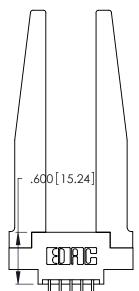

THIS IS A C.A.D. GENERATED DRAWING DO NOT MAKE MANUAL REVISIONS TO MASTER.

Contact Code 556

ISSUE NUMBER

ORIGINAL

1

**Contact Code 555** 

INSULATOR MATERIAL: THERMOPLASTIC POLYESTER, UL 94V-0 CONTACT MATERIAL; COPPER, NICKEL, TIN ALLOY CA-725 CONTACT PLATING: GOLD ON THE MATING AREA, TIN-LEAD ON THE CONTACT TAILS, NICKEL UNDERPLATE

## 346/396 SERIES CARD EDGE CONNECTOR CONTACT CODE 555,556,558,559,560 DIMENSIONS

YOUR CONNECTION TO QUALITY & SERVICE

**EDAC INC** TORONTO, ONTARIO CANADA

THESE DRAWINGS AND SPECIFICATIONS ARE THE PROPERTY OF EDAC INC.,AND SHALL NOT BE REPRODUCED, OR COPIED OR USED AS THE BASIS FOR THE MANUFACTURE OR SALE OF APPARATUS WITHOUT WRITTEN PERMISSION.