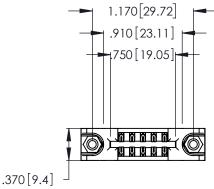

<u>Contact Dimensions:</u>
521-P.C. Tail .025 Sq. (0.64 Sq.) - Tail LG. =.150 (3.81)
.125 (3.18) Contact Spacing x .250 (6.35) Row Spacing

- INSULATOR MATERIAL: THERMOPLASTIC POLYESTER, UL 94V-0 CONTACT MATERIAL; COPPER, NICKEL, TIN\_ALLOY CA-725
- CONTACT PLATING: GOLD ON THE MATING AREA, TIN-LEAD ON THE CONTACT TAILS, NICKEL UNDERPLATE

THIS IS A C.A.D. GENERATED DRAWING DO NOT MAKE MANUAL REVISIONS TO MASTER.

ISSUE NUMBER ORIGINAL 1

346/396 SERIES CARD EDGE CONNECTOR PART NUMBER: 346-010-521-878

**EDAC INC** TORONTO, ONTARIO CANADA

THESE DRAWINGS AND SPECIFICATIONS ARE THE PROPERTY OF EDAC INC., AND SHALL NOT BE REPRODUCED, OR COPIED OR USED AS THE BASIS FOR THE MANUFACTURE OR SALE OF APPARATUS WITHOUT WRITTEN PERMISSION.

.375 [9.54]