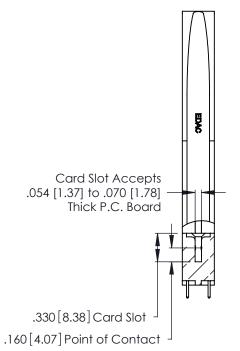

THIS IS A C.A.D. GENERATED DRAWING DO NOT MAKE MANUAL REVISIONS TO MASTER.

Contact Code 556

ISSUE NUMBER

ORIGINAL

1

**Contact Code 555** 

INSULATOR MATERIAL: THERMOPLASTIC POLYESTER, UL 94V-0 CONTACT MATERIAL; COPPER, NICKEL, TIN ALLOY CA-725 CONTACT PLATING: GOLD ON THE MATING AREA, TIN-LEAD ON THE CONTACT TAILS, NICKEL UNDERPLATE

## 346/396 SERIES CARD EDGE CONNECTOR CONTACT CODE 555,556,558,559,560 DIMENSIONS

YOUR CONNECTION TO QUALITY & SERVICE

**EDAC INC** TORONTO, ONTARIO CANADA

THESE DRAWINGS AND SPECIFICATIONS ARE THE PROPERTY OF EDAC INC.,AND SHALL NOT BE REPRODUCED, OR COPIED OR USED AS THE BASIS FOR THE MANUFACTURE OR SALE OF APPARATUS WITHOUT WRITTEN PERMISSION.