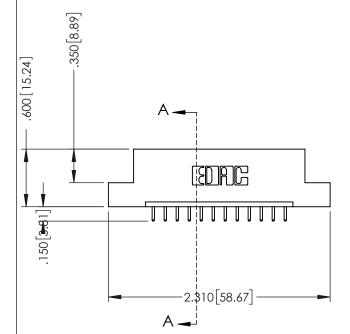

## 346/396 SERIES CARD EDGE CONNECTOR CONTACT CODE 555,556,558,559,560 DIMENSIONS

YOUR CONNECTION TO QUALITY & SERVICE

**EDAC INC** TORONTO, ONTARIO CANADA

THESE DRAWINGS AND SPECIFICATIONS ARE THE PROPERTY OF EDAC INC.,AND SHALL NOT BE REPRODUCED, OR COPIED OR USED AS THE BASIS FOR THE MANUFACTURE OR SALE OF APPARATUS WITHOUT WRITTEN PERMISSION.

|                | ACAD REFERENCE NO. | 346-ENG-MASTER   |
|----------------|--------------------|------------------|
|                | DRAWN: J.LEE       | DATE: APR. 22/09 |
| )              | CHECKED:           | DATE:            |
|                | SCALE: 1:1         | SHEET 2 OF 2     |
|                | DRAWING NUMBER     | ISSUE            |
| 346-ENG-MASTER |                    | 1                |