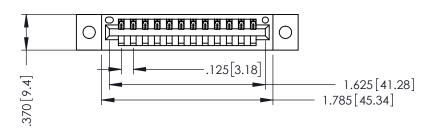

THIS IS A C.A.D. GENERATED DRAWING DO NOT MAKE MANUAL REVISIONS TO MASTER.

ISSUE NUMBER

ORIGINAL

1

INSULATOR MATERIAL: THERMOPLASTIC POLYESTER, UL 94V-0 CONTACT MATERIAL; COPPER, NICKEL, TIN ALLOY CA-725 CONTACT PLATING: GOLD ON THE MATING AREA, TIN-LEAD

ON THE CONTACT TAILS, NICKEL UNDERPLATE

346/396 SERIES CARD EDGE CONNECTOR PART NUMBER: 346-012-521-102

YOUR CONNECTION TO QUALITY & SERVICE

**EDAC INC** TORONTO, ONTARIO CANADA

THESE DRAWINGS AND SPECIFICATIONS ARE THE PROPERTY OF EDAC INC.,AND SHALL NOT BE REPRODUCED, OR COPIED OR USED AS THE BASIS FOR THE MANUFACTURE OR SALE OF APPARATUS WITHOUT WRITTEN PERMISSION.

| ACAD REFERENCE NO. | 346-ENG-MASTER   |
|--------------------|------------------|
| DRAWN: J.LEE       | DATE: APR. 22/09 |
| CHECKED:           | DATE:            |
| SCALE: 1:1         | SHEET 1 OF 2     |
| DRAWING NUMBER     | ISSUE            |