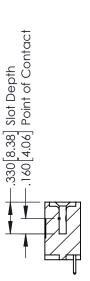

SULATOR MATERIAL: THERMOPLASTIC POLYESTER, UL 94V-0 CONTACT MATERIAL; COPPER, NICKEL, TIN ALLOY CA-725 CONTACT PLATING: GOLD ON THE MATING AREA, TIN-LEAD

ON THE CONTACT TAILS, NICKEL UNDERPLATE

346/396 SERIES CARD EDGE CONNECTOR PART NUMBER: 346-012-521-102

YOUR CONNECTION TO QUALITY & SERVICE

**EDAC INC** TORONTO, ONTARIO CANADA

THESE DRAWINGS AND SPECIFICATIONS ARE THE PROPERTY OF EDAC INC.,AND SHALL NOT BE REPRODUCED, OR COPIED OR USED AS THE BASIS FOR THE MANUFACTURE OR SALE OF APPARATUS WITHOUT WRITTEN PERMISSION.

| ACAD REFERENCE NO. | 346-ENG-MASTER   |
|--------------------|------------------|
| DRAWN: J.LEE       | DATE: APR. 22/09 |
| CHECKED:           | DATE:            |
| SCALE: 1:1         | SHEET 1 OF 2     |
| DRAWING NUMBER     | ISSUE            |

346-ENG-MASTER



**SECTION A-A** 



ISSUE NUMBER ORIGINAL 1



## **Contact Code 555**

## **Contact Code 556**



INSULATOR MATERIAL: THERMOPLASTIC POLYESTER, UL 94V-0 CONTACT MATERIAL; COPPER, NICKEL, TIN ALLOY CA-725 CONTACT PLATING: GOLD ON THE MATING AREA, TIN-LEAD

ON THE CONTACT TAILS, NICKEL UNDERPLATE

## 346/396 SERIES CARD EDGE CONNECTOR CONTACT CODE 555,556,558,559,560 DIMENSIONS

YOUR CONNECTION TO QUALITY & SERVICE

**EDAC INC** TORONTO, ONTARIO CANADA

THESE DRAWINGS AND SPECIFICATIONS ARE THE PROPERTY OF EDAC INC.,AND SHALL NOT BE REPRODUCED, OR COPIED OR USED AS THE BASIS FOR THE MANUFACTURE OR SALE OF APPARATUS WITHOUT WRITTEN PERMISSION.

|                | ACAD REFERENCE NO. | 346-ENG-MASTER   |
|----------------|--------------------|------------------|
|                | DRAWN: J.LE