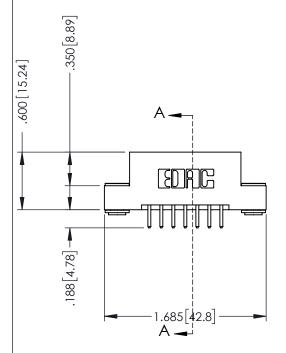

## **Contact Code 555**

## **Contact Code 556**

INSULATOR MATERIAL: THERMOPLASTIC POLYESTER, UL 94V-0 CONTACT MATERIAL; COPPER, NICKEL, TIN ALLOY CA-725 CONTACT PLATING: GOLD ON THE MATING AREA, TIN-LEAD

ON THE CONTACT TAILS, NICKEL UNDERPLATE

## 346/396 SERIES CARD EDGE CONNECTOR CONTACT CODE 555,556,558,559,560 DIMENSIONS

YOUR CONNECTION TO QUALITY & SERVICE

**EDAC INC** TORONTO, ONTARIO CANADA

THESE DRAWINGS AND SPECIFICATIONS ARE THE PROPERTY OF EDAC INC.,AND SHALL NOT BE REPRODUCED, OR COPIED OR USED AS THE BASIS FOR THE MANUFACTURE OR SALE OF APPARATUS WITHOUT WRITTEN PERMISSION.

|   | ACAD REFERENCE NO. | 346-ENG-MASTER   |
|---|--------------------|------------------|
|   | DRAWN: J.LEE       | DATE: APR. 22/09 |
| • | CHECKED:           | DATE:            |
|   | SCALE: 1:1         | SHEET 2 OF 2     |
|   | DRAWING NUMBER     | ISSUE            |
|   | 346-ENG-MASTER     | 1                |