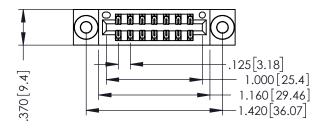

THIS IS A C.A.D. GENERATED DRAWING DO NOT MAKE MANUAL REVISIONS TO MASTER.

ISSUE NUMBER

ORIGINAL

1

INSULATOR MATERIAL: THERMOPLASTIC POLYESTER, UL 94V-0 CONTACT MATERIAL; COPPER, NICKEL, TIN ALLOY CA-725 CONTACT PLATING: GOLD ON THE MATING AREA, TIN-LEAD

ON THE CONTACT TAILS, NICKEL UNDERPLATE

346/396 SERIES CARD EDGE CONNECTOR PART NUMBER: 346-014-520-203

YOUR CONNECTION TO QUALITY & SERVICE

**EDAC INC** TORONTO, ONTARIO CANADA

THESE DRAWINGS AND SPECIFICATIONS ARE THE PROPERTY OF EDAC INC.,AND SHALL NOT BE REPRODUCED, OR COPIED OR USED AS THE BASIS FOR THE MANUFACTURE OR SALE OF APPARATUS WITHOUT WRITTEN PERMISSION.

| ACAD REFERENCE NO. | 346-ENG-MASTER   |
|--------------------|------------------|
| DRAWN: J.LEE       | DATE: APR. 22/09 |
| CHECKED:           | DATE:            |
| SCALE: 1:1         | SHEET 1 OF 2     |
| DRAWING NUMBER     | ISSUE            |