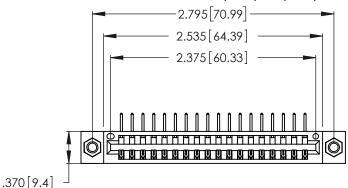

Contact Dimensions:
558-90 Degree Bend (Code 541 Contacts)
See Sheet 2 for Contact Code 555, 556, 558, 559, 560 Dimensions

- INSULATOR MATERIAL: THERMOPLASTIC POLYESTER, UL 94V-0 CONTACT MATERIAL; COPPER, NICKEL, TIN ALLOY CA-725
- CONTACT PLATING: GOLD ON THE MATING AREA, TIN-LEAD ON THE CONTACT TAILS, NICKEL UNDERPLATE

THIS IS A C.A.D. GENERATED DRAWING DO NOT MAKE MANUAL REVISIONS TO MASTER.

| 346/396 SERIES CARD EDGE CONNECTOR |
|------------------------------------|
| PART NUMBER: 346-018-558-107       |

**EDAC INC** TORONTO, ONTARIO CANADA