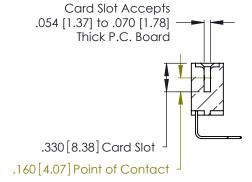

THIS IS A C.A.D. GENERATED DRAWING DO NOT MAKE MANUAL REVISIONS TO MASTER.

ISSUE NUMBER

ORIGINAL

1

**Contact Code 555** 

Contact Code 556

**Contact Code 558** 

**Contact Code 559** 

**Contact Code 560** 

INSULATOR MATERIAL: THERMOPLASTIC POLYESTER, UL 94V-0 CONTACT MATERIAL; COPPER, NICKEL, TIN ALLOY CA-725 CONTACT PLATING: GOLD ON THE MATING AREA, TIN-LEAD

ON THE CONTACT TAILS, NICKEL UNDERPLATE

346/396 SERIES CARD EDGE CONNECTOR CONTACT CODE 555,556,558,559,560 DIMENSIONS

YOUR CONNECTION TO QUALITY & SERVICE

**EDAC INC** TORONTO, ONTARIO CANADA

THESE DRAWINGS AND SPECIFICATIONS ARE THE PROPERTY OF EDAC INC.,AND SHALL NOT BE REPRODUCED, OR COPIED OR USED AS THE BASIS FOR THE MANUFACTURE OR SALE OF APPARATUS WITHOUT WRITTEN PERMISSION.