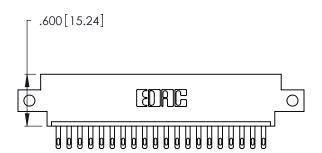

THIS IS A C.A.D. GENERATED DRAWING DO NOT MAKE MANUAL REVISIONS TO MASTER.

1

| 346/396 SERIES CARD EDGE CONNECTOR |
|------------------------------------|
| PART NUMBER: 346-020-500-612       |

**EDAC INC** TORONTO, ONTARIO CANADA

Contact Dimensions: 500-Wire Hole .050x.025 (1.27x0.64) - Tail LG. =.260 (6.60) .125 (3.18) Contact Spacing x .250 (6.35) Row Spacing

- INSULATOR MATERIAL: THERMOPLASTIC POLYESTER, UL 94V-0 CONTACT MATERIAL; COPPER, NICKEL, TIN ALLOY CA-725
- CONTACT PLATING: GOLD ON THE MATING AREA, TIN-LEAD ON THE CONTACT TAILS, NICKEL UNDERPLATE