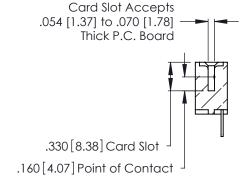

**Contact Code 560** 

INSULATOR MATERIAL: THERMOPLASTIC POLYESTER, UL 94V-0 CONTACT MATERIAL; COPPER, NICKEL, TIN ALLOY CA-725 CONTACT PLATING: GOLD ON THE MATING AREA, TIN-LEAD

ON THE CONTACT TAILS, NICKEL UNDERPLATE

346/396 SERIES CARD EDGE CONNECTOR CONTACT CODE 555,556,558,559,560 DIMENSIONS

YOUR CONNECTION TO QUALITY & SERVICE

**EDAC INC** TORONTO, ONTARIO CANADA

THESE DRAWINGS AND SPECIFICATIONS ARE THE PROPERTY OF EDAC INC.,AND SHALL NOT BE REPRODUCED, OR COPIED OR USED AS THE BASIS FOR THE MANUFACTURE OR SALE OF APPARATUS WITHOUT WRITTEN PERMISSION.