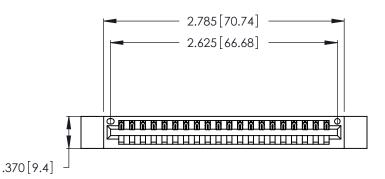

THIS IS A C.A.D. GENERATED DRAWING DO NOT MAKE MANUAL REVISIONS TO MASTER.

1

| 346/396 SERIES CARD EDGE CONNECTOR |
|------------------------------------|
| PART NUMBER: 346-020-500-612       |

**EDAC INC** TORONTO, ONTARIO CANADA

Contact Dimensions: 500-Wire Hole .050x.025 (1.27x0.64) - Tail LG. =.260 (6.60) .125 (3.18) Contact Spacing x .250 (6.35) Row Spacing

- INSULATOR MATERIAL: THERMOPLASTIC POLYESTER, UL 94V-0 CONTACT MATERIAL; COPPER, NICKEL, TIN ALLOY CA-725
- CONTACT PLATING: GOLD ON THE MATING AREA, TIN-LEAD ON THE CONTACT TAILS, NICKEL UNDERPLATE