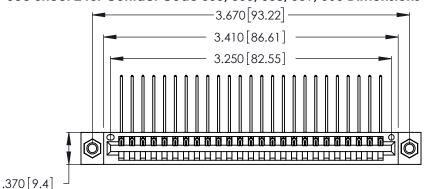

Contact Dimensions:
559-90 Degree Bend (Code 541 Contacts)
See Sheet 2 for Contact Code 555, 556, 558, 559, 560 Dimensions

THIS IS A C.A.D. GENERATED DRAWING DO NOT MAKE MANUAL REVISIONS TO MASTER.

INSULATOR MATERIAL: THERMOPLASTIC POLYESTER, UL 94V-0 CONTACT MATERIAL; COPPER, NICKEL, TIN ALLOY CA-725

CONTACT PLATING: GOLD ON THE MATING AREA, TIN-LEAD ON THE CONTACT TAILS, NICKEL UNDERPLATE

346/396 SERIES CARD EDGE CONNECTOR PART NUMBER: 346-025-559-107

YOUR CONNECTION TO QUALITY & SERVICE

**EDAC INC** TORONTO, ONTARIO CANADA