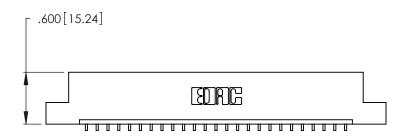

Contact Dimensions:
559-90 Degree Bend (Code 541 Contacts)
See Sheet 2 for Contact Code 555, 556, 558, 559, 560 Dimensions

THIS IS A C.A.D. GENERATED DRAWING DO NOT MAKE MANUAL REVISIONS TO MASTER.

INSULATOR MATERIAL: THERMOPLASTIC POLYESTER, UL 94V-0 CONTACT MATERIAL; COPPER, NICKEL, TIN ALLOY CA-725

CONTACT PLATING: GOLD ON THE MATING AREA, TIN-LEAD ON THE CONTACT TAILS, NICKEL UNDERPLATE

346/396 SERIES CARD EDGE CONNECTOR PART NUMBER: 346-025-559-107

YOUR CONNECTION TO QUALITY & SERVICE

**EDAC INC** TORONTO, ONTARIO CANADA