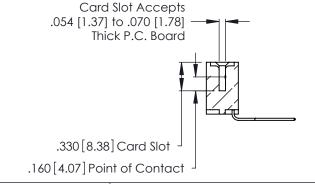

Contact Dimensions:
559-90 Degree Bend (Code 541 Contacts)
See Sheet 2 for Contact Code 555, 556, 558, 559, 560 Dimensions

THIS IS A C.A.D. GENERATED DRAWING DO NOT MAKE MANUAL REVISIONS TO MASTER.

INSULATOR MATERIAL: THERMOPLASTIC POLYESTER, UL 94V-0 CONTACT MATERIAL; COPPER, NICKEL, TIN ALLOY CA-725

CONTACT PLATING: GOLD ON THE MATING AREA, TIN-LEAD ON THE CONTACT TAILS, NICKEL UNDERPLATE

346/396 SERIES CARD EDGE CONNECTOR PART NUMBER: 346-025-559-107

YOUR CONNECTION TO QUALITY & SERVICE

**EDAC INC** TORONTO, ONTARIO CANADA