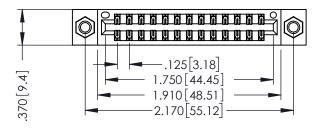

346/396 SERIES CARD EDGE CONNECTOR PART NUMBER: 346-026-500-807

YOUR CONNECTION TO QUALITY & SERVICE

**EDAC INC** TORONTO, ONTARIO CANADA

THESE DRAWINGS AND SPECIFICATIONS ARE THE PROPERTY OF EDAC INC.,AND SHALL NOT BE REPRODUCED,OR COPIED OR USED AS THE BASIS FOR THE MANUFACTURE OR SALE OF APPARATUS WITHOUT WRITTEN PERMISSION.

| ACAD REFERENCE NO. | 346-ENG-MASTER   |
|--------------------|------------------|
| DRAWN: J.LEE       | DATE: APR. 22/09 |
| CHECKED:           | DATE:            |
| SCALE: 1:1         | SHEET 1 OF 2     |
| DRAWING NUMBER     | ISSUE            |