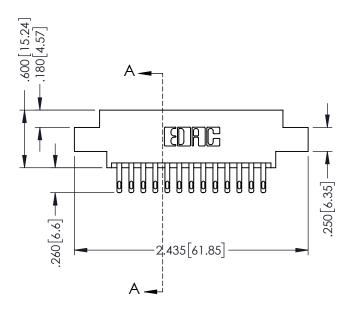

## 346/396 SERIES CARD EDGE CONNECTOR CONTACT CODE 555,556,558,559,560 DIMENSIONS

YOUR CONNECTION TO QUALITY & SERVICE

**EDAC INC** TORONTO, ONTARIO CANADA

THESE DRAWINGS AND SPECIFICATIONS ARE THE PROPERTY OF EDAC INC.,AND SHALL NOT BE REPRODUCED, OR COPIED OR USED AS THE BASIS FOR THE MANUFACTURE OR SALE OF APPARATUS WITHOUT WRITTEN PERMISSION.

|   | ACAD REFERENCE NO. | 346-ENG-MASTER   |
|---|--------------------|------------------|
|   | DRAWN: J.LEE       | DATE: APR. 22/09 |
| ) | CHECKED:           | DATE:            |
|   | SCALE: 1:1         | SHEET 2 OF 2     |
|   | DRAWING NUMBER     | ISSUE            |
|   | 346-ENG-MASTER     | 1                |