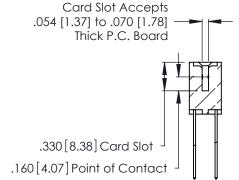

**Contact Code 559** 

**Contact Code 560** 

INSULATOR MATERIAL: THERMOPLASTIC POLYESTER, UL 94V-0 CONTACT MATERIAL; COPPER, NICKEL, TIN ALLOY CA-725 CONTACT PLATING: GOLD ON THE MATING AREA, TIN-LEAD

ON THE CONTACT TAILS, NICKEL UNDERPLATE

346/396 SERIES CARD EDGE CONNECTOR CONTACT CODE 555,556,558,559,560 DIMENSIONS

YOUR CONNECTION TO QUALITY & SERVICE

**EDAC INC** TORONTO, ONTARIO CANADA

THESE DRAWINGS AND SPECIFICATIONS ARE THE PROPERTY OF EDAC INC.,AND SHALL NOT BE REPRODUCED, OR COPIED OR USED AS THE BASIS FOR THE MANUFACTURE OR SALE OF APPARATUS WITHOUT WRITTEN PERMISSION.

| <u>.</u> | ACAD REFERENCE NO. | 346-ENG-MASTER   |  |
|----------|--------------------|------------------|--|
|          | DRAWN: J.LEE       | DATE: APR. 22/09 |  |
|          | CHECKED:           | DATE:            |  |
|          | SCALE: 1:1         | SHEET 2 OF 2     |  |
|          | DRAWING NUMBER     | ISSUE            |  |
|          | 346-ENG-MASTER     | 1                |  |