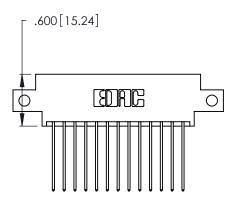

<u>Contact Dimensions:</u>
541-Wire Wrap .025 Sq. (0.64 Sq.) - Tail LG. =.750 (19.05)
.125 (3.18) Contact Spacing x .250 (6.35) Row Spacing

- INSULATOR MATERIAL: THERMOPLASTIC POLYESTER, UL 94V-0 CONTACT MATERIAL; COPPER, NICKEL, TIN ALLOY CA-725
- CONTACT PLATING: GOLD ON THE MATING AREA, TIN-LEAD ON THE CONTACT TAILS, NICKEL UNDERPLATE

THIS IS A C.A.D. GENERATED DRAWING DO NOT MAKE MANUAL REVISIONS TO MASTER.

1

346/396 SERIES CARD EDGE CONNECTOR PART NUMBER: 346-026-541-812

**EDAC INC** TORONTO, ONTARIO CANADA

THESE DRAWINGS AND SPECIFICATIONS ARE THE PROPERTY OF EDAC INC.,AND SHALL NOT BE REPRODUCED, OR COPIED OR USED AS THE BASIS FOR THE MANUFACTURE OR SALE OF APPARATUS WITHOUT WRITTEN PERMISSION.

|  |                    | •     | •                |       |
|--|--------------------|-------|------------------|-------|
|  | ACAD REFERENCE NO. |       | 346-ENG-MASTER   |       |
|  | DRAWN:             | J.LEE | DATE: APR. 22/09 |       |
|  | CHECKED:           |       | DATE:            |       |
|  | SCALE:             | N.T.S | SHEET            | OF 2  |
|  | DRAWING NUMBER     |       |                  | ISSUE |