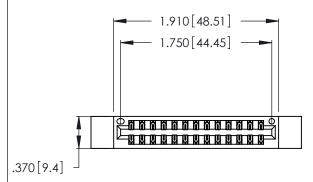

THIS IS A C.A.D. GENERATED DRAWING DO NOT MAKE MANUAL REVISIONS TO MASTER.

1

346/396 SERIES CARD EDGE CONNECTOR PART NUMBER: 346-026-541-812

**EDAC INC** TORONTO, ONTARIO CANADA

THESE DRAWINGS AND SPECIFICATIONS ARE THE PROPERTY OF EDAC INC.,AND SHALL NOT BE REPRODUCED, OR COPIED OR USED AS THE BASIS FOR THE MANUFACTURE OR SALE OF APPARATUS WITHOUT WRITTEN PERMISSION.

|  |                    | •     | •                |       |
|--|--------------------|-------|------------------|-------|
|  | ACAD REFERENCE NO. |       | 346-ENG-MASTER   |       |
|  | DRAWN:             | J.LEE | DATE: APR. 22/09 |       |
|  | CHECKED:           |       | DATE:            |       |
|  | SCALE:             | N.T.S | SHEET            | OF 2  |
|  | DRAWING NUMBER     |       |                  | ISSUE |