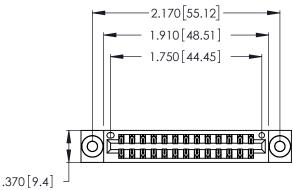

Contact Dimensions:
560-Extender Board Bend (Code 523 Contacts)
See Sheet 2 for Contact Code 555, 556, 558, 559, 560 Dimensions

- INSULATOR MATERIAL: THERMOPLASTIC POLYESTER, UL 94V-0 CONTACT MATERIAL; COPPER, NICKEL, TIN\_ALLOY CA-725
- CONTACT PLATING: GOLD ON THE MATING AREA, TIN-LEAD ON THE CONTACT TAILS, NICKEL UNDERPLATE

THIS IS A C.A.D. GENERATED DRAWING DO NOT MAKE MANUAL REVISIONS TO MASTER.

346/396 SERIES CARD EDGE CONNECTOR PART NUMBER: 346-026-560-203

**EDAC INC** TORONTO, ONTARIO CANADA

THESE DRAWINGS AND SPECIFICATIONS ARE THE PROPERTY OF EDAC INC.,AND SHALL NOT BE REPRODUCED, OR COPIED OR USED AS THE BASIS FOR THE MANUFACTURE OR SALE OF APPARATUS WITHOUT WRITTEN PERMISSION.