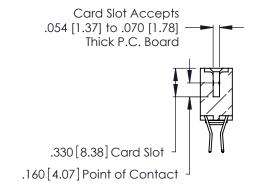

**Contact Code 560** 

INSULATOR MATERIAL: THERMOPLASTIC POLYESTER, UL 94V-0 CONTACT MATERIAL; COPPER, NICKEL, TIN ALLOY CA-725 CONTACT PLATING: GOLD ON THE MATING AREA, TIN-LEAD

ON THE CONTACT TAILS, NICKEL UNDERPLATE

346/396 SERIES CARD EDGE CONNECTOR CONTACT CODE 555,556,558,559,560 DIMENSIONS

YOUR CONNECTION TO QUALITY & SERVICE

**EDAC INC** TORONTO, ONTARIO CANADA

THESE DRAWINGS AND SPECIFICATIONS ARE THE PROPERTY OF EDAC INC.,AND SHALL NOT BE REPRODUCED, OR COPIED OR USED AS THE BASIS FOR THE MANUFACTURE OR SALE OF APPARATUS WITHOUT WRITTEN PERMISSION.