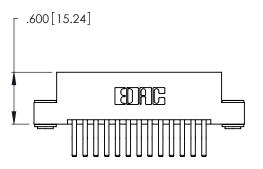

THIS IS A C.A.D. GENERATED DRAWING DO NOT MAKE MANUAL REVISIONS TO MASTER.

346/396 SERIES CARD EDGE CONNECTOR PART NUMBER: 346-026-560-203

**EDAC INC** TORONTO, ONTARIO CANADA

THESE DRAWINGS AND SPECIFICATIONS ARE THE PROPERTY OF EDAC INC.,AND SHALL NOT BE REPRODUCED, OR COPIED OR USED AS THE BASIS FOR THE MANUFACTURE OR SALE OF APPARATUS WITHOUT WRITTEN PERMISSION.